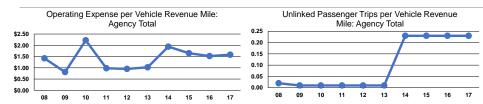

## **Service Efficiency**

| Mode            | Operating Expenses per<br>Vehicle Revenue Mile | Operating Expenses per<br>Vehicle Revenue Hour |
|-----------------|------------------------------------------------|------------------------------------------------|
| Demand Response | \$1.58                                         | \$25.07                                        |
| Total           | \$1.58                                         | \$25.07                                        |

#### Service Effectiveness

|                 | Operating Expenses<br>per Unlinked |                      | Unlinked Trips per   |
|-----------------|------------------------------------|----------------------|----------------------|
| Mode            | Passenger Trip                     | Vehicle Revenue Mile | Vehicle Revenue Hour |
| Demand Response | \$6.95                             | 0.2                  | 3.6                  |
| Total           | \$6.95                             | 0.2                  | 3.6                  |