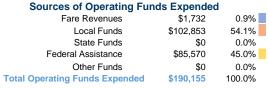

## **Troup County Transit**

2017 Annual Agency Profile

1220 Lafayette Parkway LaGrange, GA 30240

## **General Information**

## **Service Consumption**

27,359 Annual Unlinked Trips (UPT)

#### **Service Supplied**

120,711 Annual Vehicle Revenue Miles (VRM) 7,586 Annual Vehicle Revenue Hours (VRH)

## **Summary of Operating Expenses (OE)**

\$190,155 Total Operating Expenses

## **Database Information**

NTDID: 4R03-41019

Reporter Type: Rural General Public Transit

## **Financial Information**



## **Sources of Capital Funds Expended**

| Courted or Cupitar I arras   |          |        |
|------------------------------|----------|--------|
| Fare Revenues                | \$0      | 0.0%   |
| Local Funds                  | \$9,001  | 10.0%  |
| State Funds                  | \$9,001  | 10.0%  |
| Federal Assistance           | \$72,004 | 80.0%  |
| Other Funds                  | \$0      | 0.0%   |
| Total Capital Funds Expended | \$90,006 | 100.0% |



## **Modal Characteristics**

## **Operation Characteristics**

# Vehicles Operated at Maximum Service

| Mode            | Directly<br>Operated | Purchased<br>Transportation | Operating<br>Expenses | Fare<br>Revenues | Uses of Capital<br>Funds | Annual Unlinked<br>Trips | Annual Vehicle<br>Revenue Miles | Annual Vehicle<br>Rev