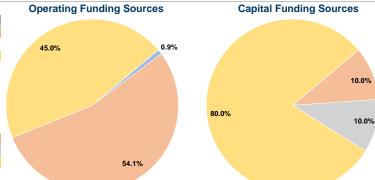

## **Summary of Operating Expenses (OE)**

\$190,155 Total Operating Expenses

## **Sources of Capital Funds Expended**

| Courted or Cupitar I arras   |          |        |
|------------------------------|----------|--------|
| Fare Revenues                | \$0      | 0.0%   |
| Local Funds                  | \$9,001  | 10.0%  |
| State Funds                  | \$9,001  | 10.0%  |
| Federal Assistance           | \$72,004 | 80.0%  |
| Other Funds                  | \$0      | 0.0%   |
| Total Capital Funds Expended | \$90,006 | 100.0% |