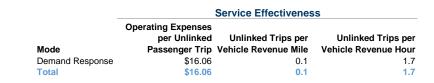

#### **Performance Measures**

## Service Efficiency

| Mode            | Operating Expenses per<br>Vehicle Revenue Mile | Operating Expenses per<br>Vehicle Revenue Hour |
|-----------------|------------------------------------------------|------------------------------------------------|
| Demand Response | \$1.97                                         | \$26.67                                        |
| Total           | \$1.97                                         | \$26.67                                        |