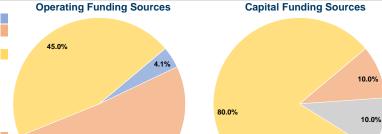

## Sources of Capital Funds Expended

| Fare Revenues                | \$0      | 0.0%   |
|------------------------------|----------|--------|
| Local Funds                  | \$4,682  | 10.0%  |
| State Funds                  | \$4,682  | 10.0%  |
| Federal Assistance           | \$37,455 | 80.0%  |
| Other Funds                  | \$0      | 0.0%   |
| Total Capital Funds Expended | \$46,819 | 100.0% |

50.9%