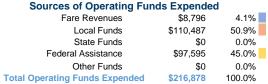

## **Summary of Operating Expenses (OE)**

\$216,878 Total Operating Expenses

50.9%

# Vehicles Operated at Maximum Service

|                 | Directly | Purchased      | Operating | Fare     |
|-----------------|----------|----------------|-----------|----------|
| Mode            | Operated | Transportation | Expenses  | Revenues |
| Demand Response | 5        | -              | \$216,878 | \$8,796  |
| Total           | 5        | -              | \$216,878 | \$8,796  |