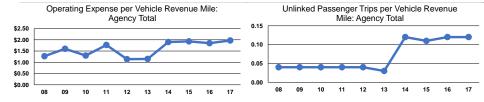

#### **Performance Measures**

## Service Efficiency

| Mode            | Operating Expenses per<br>Vehicle Revenue Mile | Operating Expenses per<br>Vehicle Revenue Hour |
|-----------------|------------------------------------------------|------------------------------------------------|
| Demand Response | \$1.97                                         | \$26.67                                        |
| Total           | \$1.97                                         | \$26.67                                        |