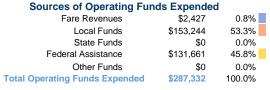

# **Dade County Transit**

2017 Annual Agency Profile

71 Case Avenue Trenton, GA 30752-0613



# **Service Consumption**

20,023 Annual Unlinked Trips (UPT)

#### **Service Supplied**

107,392 Annual Vehicle Revenue Miles (VRM) 6,657 Annual Vehicle Revenue Hours (VRH)

### **Summary of Operating Expenses (OE)**

\$287,332 Total Operating Expenses

### **Database Information**

NTDID: 4R03-41007

Reporter Type: Rural General Public Transit

#### **Financial Information**



# Sources of Capital Funds Expended

| Oddices of Capital I dilus Expellued |          |        |
|--------------------------------------|----------|--------|
| Fare Revenues                        | \$0      | 0.0%   |
| Local Funds                          | \$4,500  | 10.0%  |
| State Funds                          | \$4,500  | 10.0%  |
| Federal Assistance                   | \$36,002 | 80.0%  |
| Other Funds                          | \$0      | 0.0%   |
| Total Capital Funds Expended         | \$45,002 | 100.0% |



# **Modal Characteristics**

#### **Operation Characteristics**

# **Vehicles Operated** at Maximum Service

| Mode            | Directly<br>Operated | Purchased<br>Transportation | Operating<br>Expenses | Fare<br>Revenues |
|-----------------|----------------------|---