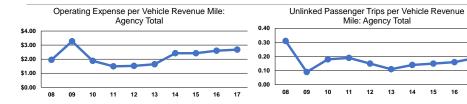

#### **Performance Measures**

### Service Efficiency

|                 | Operating Expenses per | Operating Expenses per |  |
|-----------------|------------------------|------------------------|--|
| Mode            | Vehicle Revenue Mile   | Vehicle Revenue Hour   |  |
| Demand Response | \$2.68                 | \$43.16                |  |
| Total           | \$2.68                 | \$43.16                |  |

|                 | Service Effectiveness                                |                                            |                                            |
|-----------------|------------------------------------------------------|--------------------------------------------|--------------------------------------------|
| Mode            | Operating Expenses<br>per Unlinked<br>Passenger Trip | Unlinked Trips per<br>Vehicle Revenue Mile | Unlinked Trips per<br>Vehicle Revenue Hour |
| Demand Response | \$14.35                                              | 0.2                                        | 3.0                                        |
| Total           | \$14.35                                              | 0.2                                        | 3.0                                        |