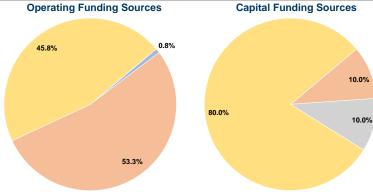

#### **Financial Information**

# Sources of Capital Funds Expended

| Oddices of Capital I dilus Expellued |          |        |
|--------------------------------------|----------|--------|
| Fare Revenues                        | \$0      | 0.0%   |
| Local Funds                          | \$4,500  | 10.0%  |
| State Funds                          | \$4,500  | 10.0%  |
| Federal Assistance                   | \$36,002 | 80.0%  |
| Other Funds                          | \$0      | 0.0%   |
| Total Capital Funds Expended         | \$45,002 | 100.0% |