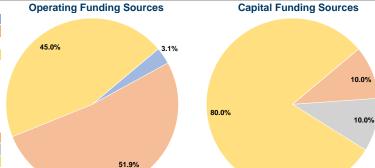

## **Financial Information**

## **Sources of Capital Funds Expended**

| Fare Revenues                | \$0      | 0.0%   |
|------------------------------|----------|--------|
| Local Funds                  | \$4,136  | 10.0%  |
| State Funds                  | \$4,136  | 10.0%  |
| Federal Assistance           | \$33,085 | 80.0%  |
| Other Funds                  | \$0      | 0.0%   |
| Total Capital Funds Expended | \$41,357 | 100.0% |