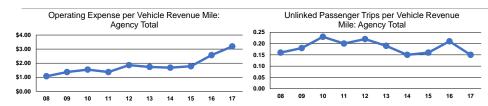

## **Performance Measures**

## **Service Efficiency**

|                 | Operating Expenses per | Operating Expenses per |  |
|-----------------|------------------------|------------------------|--|
| Mode            | Vehicle Revenue Mile   | Vehicle Revenue Hour   |  |
| Demand Response | \$3.19                 | \$38.69                |  |
| Total           | \$3.19                 | \$38.69                |  |

## Service Effectiveness

| Mode            | Operating Expenses<br>per Unlinked<br>Passenger Trip |     | Unlinked Trips per<br>Vehicle Revenue Hour |
|-----------------|------------------------------------------------------|-----|--------------------------------------------|
| Demand Response | \$21.53                                              | 0.1 | 1.8                                        |
| Total           | \$21.53                                              | 0.1 | 1.8                                        |