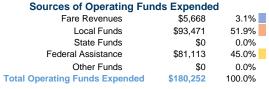

## **Summary of Operating Expenses (OE)**

\$180,252 Total Operating Expenses

## **Financial Information**