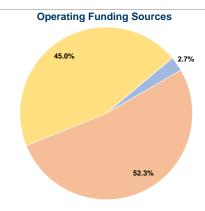

on**

3,758 Annual Unlinked Trips (UPT)

#### **Service Supplied**

53,019 Annual Vehicle Revenue Miles (VRM) 4,544 Annual Vehicle Revenue Hours (VRH)

## **Summary of Operating Expenses (OE)**

\$119,173 Total Operating Expenses

## **Database Information**

NTDID: 4R03-40908

Reporter Type: Rural General Public Transit

#### **Financial Information**

# **Sources of Operating Funds Expended**



## Sources of Capital Funds Expended

| oources or oapital runus     | Experiueu |
|------------------------------|-----------|
| Fare Revenues                | \$0       |
| Local Funds                  | \$0       |
| State Funds                  | \$0       |
| Federal Assistance           | \$0       |
| Other Funds                  | \$0       |
| Total Capital Funds Expended | \$0       |



## **Modal Characteristics**

#### **Operation Characteristics**

## **Vehicles Operated** at Maximum Service

| Mode            | Directly<br>Operated | Purchased<br>Transportation | Operating<br>Expenses | Fare<br>Revenues | Uses of Capital<br>Funds | Annual Unlinked<br>Trips | Annual Vehicle<br>Revenue Miles | Annual Vehicle<br>Revenue Hours |
|-----------------|----------------------|-----------------------------|-----------------------|------------------|--------------------------|--------------------------|---------------------------------|---------------------------------|
| Demand Response | 2                    | -                           | \$119,173             | \$3,266          | \$0                      | 3,758                    | 53,019                          | 4,544