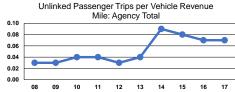

|                 | Operating Expenses |                      |                      |  |  |
|-----------------|--------------------|----------------------|----------------------|--|--|
|                 | per Unlinked       | Unlinked Trips per   | Unlinked Trips per   |  |  |
| Mode            | Passenger Trip     | Vehicle Revenue Mile | Vehicle Revenue Hour |  |  |
| Demand Response | \$31.71            | 0.1                  | 0.8                  |  |  |
| Total           | \$31.71            | 0.1                  | 0.8                  |  |  |