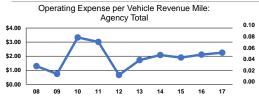

## **Service Efficiency**

| Mode            | Operating Expenses per<br>Vehicle Revenue Mile | Operating Expenses per<br>Vehicle Revenue Hour |
|-----------------|------------------------------------------------|------------------------------------------------|
| Demand Response | \$2.25                                         | \$26.23                                        |
| Total           | \$2.25                                         | \$26.23                                        |