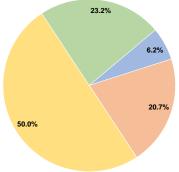

#### **Sources of Operating Funds Expended**

Fare Revenues \$22,652 6.2% 20.7% Local Funds \$76,052 State Funds \$0 0.0% Federal Assistance \$183,917 50.0% 23.2% Other Funds \$85,213 **Total Operating Funds Expended** \$367,834 100.0%

# **Operating Funding Sources** 23.2%