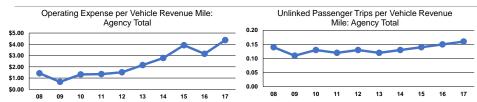

#### **Service Efficiency**

|                 | Operating Expenses per | Operating Expenses per<br>Vehicle Revenue Hour |  |
|-----------------|------------------------|------------------------------------------------|--|
| Mode            | Vehicle Revenue Mile   |                                                |  |
| Demand Response | \$4.37                 | \$71.62                                        |  |
| Total           | \$4.37                 | \$71.62                                        |  |

#### Service Effectiveness

| Mode Demand Response | Operating Expenses<br>per Unlinked<br>Passenger Trip<br>\$26.95 | Unlinked Trips per<br>Vehicle Revenue Mile | Unlinked Trips per<br>Vehicle Revenue Hour<br>2.7 |
|----------------------|-----------------------------------------------------------------|--------------------------------------------|---------------------------------------------------|
| •                    |                                                                 |                                            | =::                                               |
| Total                | \$26.95                                                         | 0.2                                        | 2.7                                               |