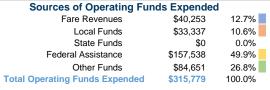

#### **Summary of Operating Expenses (OE)**

\$315,779 Total Operating Expenses

# **Vehicles Operated** at Maximum Service

|                 | Directly | Purchased      | Operating | Fare     |
|-----------------|----------|----------------|-----------|----------|
| Mode            | Operated | Transportation | Expenses  | Revenues |
| Demand Response | 5        | -              | \$315,779 | \$40,253 |
| Total           | 5        | -              | \$315,779 | \$40,253 |