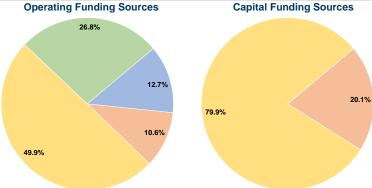

#### **Summary of Operating Expenses (OE)**

\$315,779 Total Operating Expenses

#### **Sources of Capital Funds Expended**

| Fare Revenues                | \$0   | 0.0%   |
|------------------------------|-------|--------|
| Local Funds                  | \$141 | 20.1%  |
| State Funds                  | \$0   | 0.0%   |
| Federal Assistance           | \$562 | 79.9%  |
| Other Funds                  | \$0   | 0.0%   |
| Total Capital Funds Expended | \$703 | 100.0% |

# **Vehicles Operated** at Maximum Service

|                 | Directly | Purchased      | Operating | Fare     |
|-----------------|----------|----------------|-----------|----------|
| Mode            | Operated | Transportation | Expenses  | Revenues |
| Demand Response | 5        | -              | \$315,779 | \$40,253 |
| Total           | 5        | -              | \$315,779 | \$40,253 |