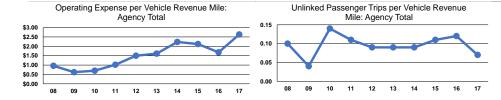

### **Service Efficiency**

|                 | Operating Expenses po |  |
|-----------------|-----------------------|--|
| Mode            | Vehicle Revenue Mile  |  |
| Demand Response | \$2.63                |  |
| Total           | \$2.63                |  |

Operating Expenses per Vehicle Revenue Hour \$64.38 \$64.38

|                 | Service Effectiveness                                                 |                      |                      |
|-----------------|-----------------------------------------------------------------------|----------------------|----------------------|
|                 | Operating Expenses per Unlinked Unlinked Trips per Unlinked Trips per |                      |                      |
| Mode            | Passenger Trip                                                        | Vehicle Revenue Mile | Vehicle Revenue Hour |
| Demand Response | \$40.04                                                               | 0.1                  | 1.6                  |
| Total           | \$40.04                                                               | 0.1                  | 1.6                  |