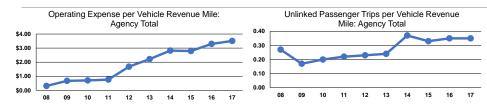

# **Service Efficiency**

|                 | Operating Expenses per | Operating Expenses per |  |
|-----------------|------------------------|------------------------|--|
| Mode            | Vehicle Revenue Mile   | Vehicle Revenue Hour   |  |
| Demand Response | \$3.51                 | \$43.89                |  |
| Total           | \$3.51                 | \$43.89                |  |

# Service Effectiveness

|                 | Operating Expenses<br>per Unlinked |                      | Unlinked Trips per   |
|-----------------|------------------------------------|----------------------|----------------------|
| Mode            | Passenger Trip                     | Vehicle Revenue Mile | Vehicle Revenue Hour |
| Demand Response | \$9.90                             | 0.4                  | 4.4                  |
| Total           | \$9.90                             | 0.4                  | 4.4                  |