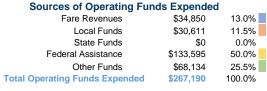

# **Escambia County Commission**

2017 Annual Agency Profile

Escambia County Area Transit System Brewton, AL 36427



# **Service Consumption**

26,997 Annual Unlinked Trips (UPT)

#### **Service Supplied**

76,182 Annual Vehicle Revenue Miles (VRM) 6,088 Annual Vehicle Revenue Hours (VRH)

# **Summary of Operating Expenses (OE)**

\$267,190 Total Operating Expenses

# **Database Information**

NTDID: 4R01-40926

Reporter Type: Rural General Public Transit

# **Financial Information**



#### **Sources of Capital Funds Expended**

| \$0      | 0.0%                               |
|----------|------------------------------------|
| \$10,861 | 20.0%                              |
| \$0      | 0.0%                               |
| \$43,446 | 80.0%                              |
| \$0      | 0.0%                               |
| \$54,307 | 100.0%                             |
|          | \$10,861<br>\$0<br>\$43,446<br>\$0 |



#### **Modal Characteristics**

#### **Operation Characteristics**

# Vehicles Operated at Maximum Service

|                 | Directly | Purchased      | Operating | Fare     | Uses of Capital | Annual Unlinked | Annual Vehicle | Annual Vehicle |
|-----------------|----------|----------------|-----------|----------|-----------------|--------------