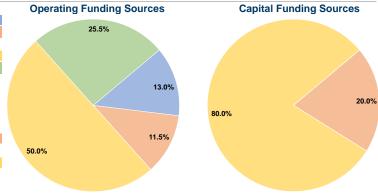

#### **Sources of Capital Funds Expended**

| \$0      | 0.0%                               |
|----------|------------------------------------|
| \$10,861 | 20.0%                              |
| \$0      | 0.0%                               |
| \$43,446 | 80.0%                              |
| \$0      | 0.0%                               |
| \$54,307 | 100.0%                             |
|          | \$10,861<br>\$0<br>\$43,446<br>\$0 |