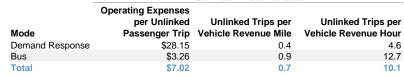

# **Vehicles Operated** at Maximum Service

|                 |          |                |           |          | Uses of   |                |                |                |                       |
|-----------------|----------|----------------|-----------|----------|-----------|----------------|----------------|----------------|-----------------------|
|                 | Directly | Purchased      | Operating | Fare     | Capital   | Annual         | Annual Vehicle | Annual Vehicle | Average Fleet Age     |
| Mode            | Operated | Transportation | Expenses  | Revenues | Funds     | Unlinked Trips | Revenue Miles  | Revenue Hours  | in Years <sup>a</sup> |
| Demand Response | 7        | -              | \$468,197 | \$0      | \$143,762 | 16,632         | 41,979         | 3,609          | 2.5                   |
| Bus             | -        | 3              | \$304,868 | \$0      | \$0       | 93,473         | 105,627        | 7,340          | 4.0                   |
| Total           | 7        | 3              | \$773,065 | \$0      | \$143,762 | 110,105        | 147,606        | 10,949         |                       |

# **Service Efficiency**

| Operating Expenses per<br>Vehicle Revenue Mile | Operating Expenses per<br>Vehicle Revenue Hour |
|------------------------------------------------|------------------------------------------------|
| \$11.15                                        | \$129.73                                       |
| \$2.89                                         | \$41.54                                        |
| \$5.24                                         | \$70.61                                        |
|                                                | Vehicle Revenue Mile<br>\$11.15<br>\$2.89      |