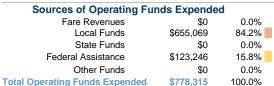

# **Financial Information**

Fare Revenues \$0 0.0% Local Funds \$14,376 10.0% State Funds \$0 0.0% Federal Assistance 90.0% \$129,386 Other Funds \$0 0.0% **Total Capital Funds Expended** \$143,762 100.0%