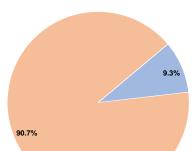

# **Financial Information**

9.3%

100.0%

 Local Funds
 \$269,860
 90.7%

 State Funds
 \$0
 0.0%

 Federal Assistance
 \$0
 0.0%

 Other Funds
 \$0
 0.0%

Total Operating Funds Expended \$297,476