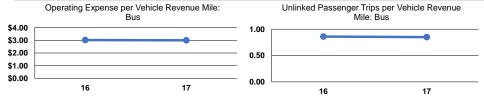

# Service Efficiency

\$3.00

\$3.00

**Operating Expenses** Operating Expenses per per Unlinked Unlinked Trips per Unlinked Trips per Vehicle Revenue Hour Passenger Trip Vehicle Revenue Mile Mode Vehicle Revenue Hour \$3.51 0.9 \$40.85 Bus 11.6 \$40.85 \$3.51 0.9 **Total** 11.6

Operating Expenses per

Vehicle Revenue Mile