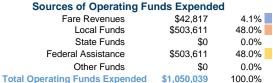

# **Link Transit - Burlington**

2017 Annual Agency Profile

234 Summit Avenue Burlington, NC 27215



#### Urbanized Area (UZA) Statistics - 2010 Census

Burlington, NC

90 Square Miles

119,911 Population

261 Pop. Rank out of 498 UZAs

## **Financial Information**





26 Square Miles 56,500 Population

#### **Service Consumption**

82,459 Annual Unlinked Trips (UPT)

#### Service Supplied

213,967 Annual Vehicle Revenue Miles (VRM) 17,703 Annual Vehicle Revenue Hours (VRH)

## **Database Information**

NTDID: 40252

Reporter Type: Reduced Reporter

# perating Funds Expended \$1,030,039





48.0%

### **Modal Characteristics**

#### **Operation Characteristics**

# Vehicles Operated at Maximum Service

|                 |          |                |           |          | Uses of  |                |                |                |                       |
|-----------------|----------|----------------|-----------|----------|----------|----------------|----------------|----------------|-----------------------|
|                 | Directly | Purchase