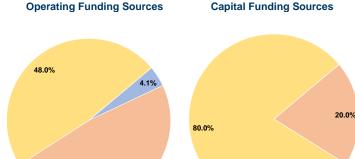

# **Link Transit - Burlington**

2017 Annual Agency Profile

234 Summit Avenue Burlington, NC 27215



#### Urbanized Area (UZA) Statistics - 2010 Census

Burlington, NC

90 Square Miles

119,911 Population

261 Pop. Rank out of 498 UZAs

## **Financial Information**





26 Square Miles 56,500 Population

#### **Service Consumption**

82,459 Annual Unlinked Trips (UPT)

#### Service Supplied

213,967 Annual Vehicle Revenue Miles (VRM) 17,703 Annual Vehicle Revenue Hours (VRH)

## **Database Information**

NTDID: 40252

Reporter Type: Reduced Reporter

# perating Funds Expended \$1,030,039





48.0%

### **Modal Characteristics**

#### **Operation Characteristics**

# Vehicles Operated at Maximum Service

|                 |          |                |           |          | Uses of  |                |                |                |                       |
|-----------------|----------|----------------|-----------|----------|----------|----------------|----------------|----------------|-----------------------|
|                 | Directly | Purchased      | Operating | Fare     | Capital  | Annual         | Annual Vehicle | Annual Vehicle | Average Fleet Age     |
| Mode            | Operated | Transportation | Expenses  | Revenues | Funds    | Unlinked Trips | Revenue Miles  | Revenue Hours  | in Years <sup>a</sup> |
| Demand Response | -        | 2              | \$75,869