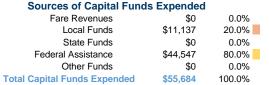

# Vehicles Operated at Maximum Service

|                 |          |                |           |          | Uses of  |                |                |                |                       |
|-----------------|----------|----------------|-----------|----------|----------|----------------|----------------|----------------|-----------------------|
|                 | Directly | Purchased      | Operating | Fare     | Capital  | Annual         | Annual Vehicle | Annual Vehicle | Average Fleet Age     |
| Mode            | Operated | Transportation | Expenses  | Revenues | Funds    | Unlinked Trips | Revenue Miles  | Revenue Hours  | in Years <sup>a</sup> |
| Demand Response | -        | 2              | \$75,869  | \$4,696  | \$0      | 2,348          | 25,504         | 1,761          | 1.0                   |
| Bus             | -        | 5              | \$886,877 | \$38,121 | \$55,684 | 80,111         | 188,463        | 15,942         | 2.0                   |
| Total           | -        | 7              | \$962,746 | \$42,817 | \$55,684 | 82,459         | 213,967        | 17,703         |                       |