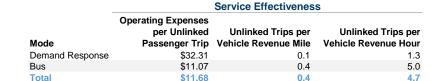

#### Service Efficiency

| Mode            | Operating Expenses per<br>Vehicle Revenue Mile | Operating Expenses per<br>Vehicle Revenue Hour |
|-----------------|------------------------------------------------|------------------------------------------------|
| Demand Response | \$2.97                                         | \$43.08                                        |
| Bus             | \$4.71                                         | \$55.63                                        |
| Total           | \$4.50                                         | \$54.38                                        |