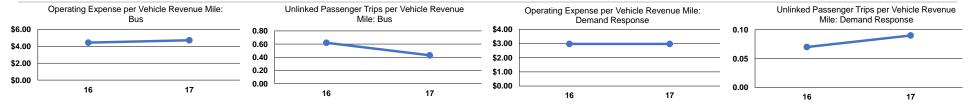

### **Modal Characteristics**

#### Service Efficiency

| Mode            | Operating Expenses per<br>Vehicle Revenue Mile | Operating Expenses per<br>Vehicle Revenue Hour |
|-----------------|------------------------------------------------|------------------------------------------------|
| Demand Response | \$2.97                                         | \$43.08                                        |
| Bus             | \$4.71                                         | \$55.63                                        |
| Total           | \$4.50                                         | \$54.38                                        |