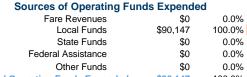

# Sources of Capital Funds Expended

Fare Revenues Local Funds \$0 State Funds \$0 Federal Assistance \$0 Other Funds \$0 **Total Capital Funds Expended** \$0