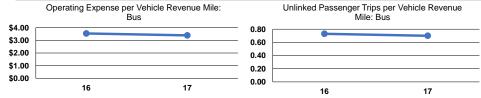

#### **Service Effectiveness Service Efficiency Operating Expenses**

|       | Operating Expenses per | Operating Expenses per |       | per Unlinked   | Unlinked Trips per   | Unlinked Trips per   |
|-------|------------------------|------------------------|-------|----------------|----------------------|----------------------|
| Mode  | Vehicle Revenue Mile   | Vehicle Revenue Hour   | Mode  | Passenger Trip | Vehicle Revenue Mile | Vehicle Revenue Hour |
| Bus   | \$3.39                 | \$44.47                | Bus   | \$4.83         | 0.7                  | 9.2                  |
| Total | \$3.39                 | \$44.47                | Total | \$4.83         | 0.7                  | 9.2                  |