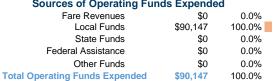

# Sources of Capital Funds Expended

Fare Revenues Local Funds \$0 State Funds \$0 Federal Assistance \$0 Other Funds \$0 **Total Capital Funds Expended** \$0