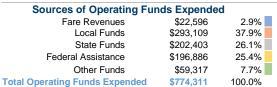

#### **Financial Information**

Fare Revenues 0.0% Local Funds \$0 0.0% State Funds 36.9% \$66,225 Federal Assistance \$113,301 63.1% Other Funds \$0 0.0% **Total Capital Funds Expended** \$179.526 100.0%

**Operating Funding Sources** 

**Capital Funding Sources** 