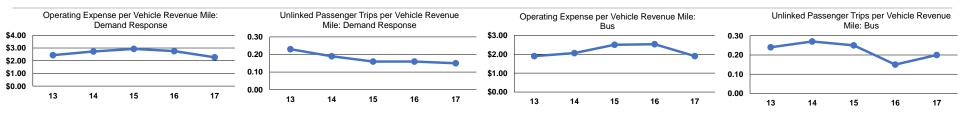

#### **Performance Measures**

#### **Service Efficiency**

| Mode            | Operating Expenses per<br>Vehicle Revenue Mile | Operating Expenses per<br>Vehicle Revenue Hour |
|-----------------|------------------------------------------------|------------------------------------------------|
| Demand Response | \$2.27                                         | \$47.18                                        |
| Bus             | \$1.90                                         | \$46.03                                        |
| Total           | \$2.14                                         | \$46.82                                        |