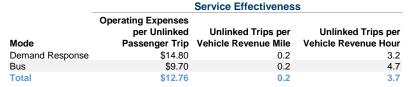

#### **Performance Measures**

#### **Service Efficiency**

| Mode            | Operating Expenses per<br>Vehicle Revenue Mile | Operating Expenses per<br>Vehicle Revenue Hour |
|-----------------|------------------------------------------------|------------------------------------------------|
| Demand Response | \$2.27                                         | \$47.18                                        |
| Bus             | \$1.90                                         | \$46.03                                        |
| Total           | \$2.14                                         | \$46.82                                        |