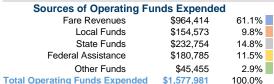

## **Onslow United Transit System**

2017 Annual Agency Profile

605 New Bridge Street Jacksonville, NC 28540

## **General Information**

## Urbanized Area (UZA) Statistics - 2010 Census

Jacksonville, NC

71 Square Miles

105,419 Population

294 Pop. Rank out of 498 UZAs

## Other UZAs Served

0 North Carolina Non-UZA

## **Service Area Statistics**

795 Square Miles 190,187 Population

## **Service Consumption**

84,303 Annual Unlinked Trips (UPT)

## Service Supplied

711,017 Annual Vehicle Revenue Miles (VRM) 36,684 Annual Vehicle Revenue Hours (VRH)

## **Database Information**

NTDID: 40227

Reporter Type: Reduced Reporter

## **Financial Information**



## **Sources of Capital Funds Expended**

| Fare Revenues                | •<br>\$0 |
|------------------------------|----------|
| Local Funds                  | \$0      |
| State Funds                  | \$0      |
| Federal Assistance           | \$0      |
| Other Funds                  | \$0      |
| Total Capital Funds Expended | \$0      |

## **Operating Funding Sources**



## **Modal Characteristics**

## **Operation Characteristics**

## **Vehicles Operated** at Maximum Service

|                 |          | Uses of        |               |           |                  |                |                |                |                       |
|-----------------|----------|----------------|---------------|-----------|------------------|----------------|----------------|----