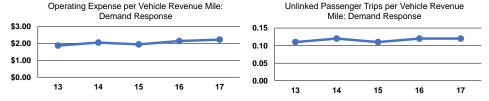

# Service Efficiency

|                 | Operating Expenses per | Operating Expenses per |
|-----------------|------------------------|------------------------|
| Mode            | Vehicle Revenue Mile   | Vehicle Revenue Hou    |
| Demand Response | \$2.22                 | \$42.97                |
| Total           | \$2.22                 | \$42.97                |

## **Service Effectiveness**

| <b>Mode</b> Demand Response | \$18.70 | Unlinked Trips per<br>Vehicle Revenue Mile<br>0.1 | Unlinked Trips per<br>Vehicle Revenue Hour<br>2.3 |
|-----------------------------|---------|---------------------------------------------------|---------------------------------------------------|
| Total                       | \$18.70 | 0.1                                               | 2.3                                               |