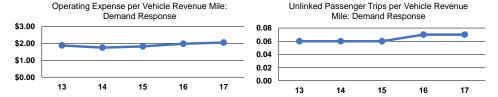

### **Performance Measures**

| Performance Measures | Service E              | fficiency              |                 | Service Effectiveness |                      |                      |  |
|----------------------|------------------------|------------------------|-----------------|-----------------------|----------------------|----------------------|--|
|                      |                        |                        |                 | Operating Expenses    |                      |                      |  |
|                      | Operating Expenses per | Operating Expenses per |                 | per Unlinked          | Unlinked Trips per   | Unlinked Trips per   |  |
| Mode                 | Vehicle Revenue Mile   | Vehicle Revenue Hour   | Mode            | Passenger Trip        | Vehicle Revenue Mile | Vehicle Revenue Hour |  |
| Demand Response      | \$2.05                 | \$39.44                | Demand Response | \$30.12               | 0.1                  | 1.3                  |  |
| Total                | \$2.05                 | \$39.44                | Total           | \$30.12               | 0.1                  | 1.3                  |  |