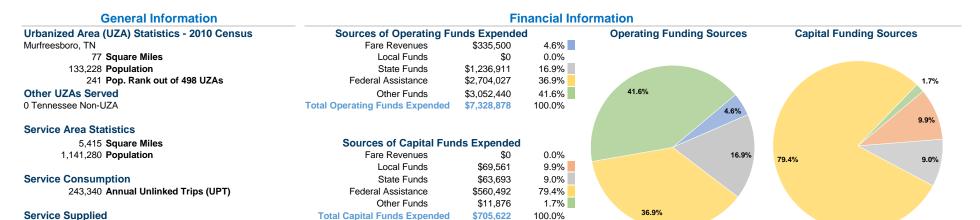

# Vehicles Operated at Maximum Service

|                 | Uses of          |                |               |           |             |                |                |                |                       |
|-----------------|------------------|----------------|---------------|-----------|-------------|----------------|----------------|----------------|-----------------------|
|                 | Directly         | Purchased      | Operating     | Fare      | Capital     | Annual         | Annual Vehicle | Annual Vehicle | Average Fleet Age     |
| Mode            | Operated         | Transportation | Expenses      | Revenues  | Funds       | Unlinked Trips | Revenue Miles  | Revenue Hours  | in Years <sup>a</sup> |
| Demand Response | 126 <sup>1</sup> | 3 1            | \$7,328,878 1 | \$335,500 | \$705,622 1 | 243,340        | 3,580,416      | 185,802        | 4.3                   |
| Total           | 126              | 3              | \$7,328,878   | \$335,500 | \$705,622   | 243,340        | 3,580,416      | 185,802        |                       |

### **Performance Measures**

| Performance Measures | Service E              | fficiency              |                 | Service Effectiveness |                      |                      |  |
|----------------------|------------------------|------------------------|-----------------|-----------------------|----------------------|----------------------|--|
|                      |                        |                        |                 | Operating Expenses    |                      |                      |  |
|                      | Operating Expenses per | Operating Expenses per |                 | per Unlinked          | Unlinked Trips per   | Unlinked Trips per   |  |
| Mode                 | Vehicle Revenue Mile   | Vehicle Revenue Hour   | Mode            | Passenger Trip        | Vehicle Revenue Mile | Vehicle Revenue Hour |  |
| Demand Response      | \$2.05                 | \$39.44                | Demand Response | \$30.12               | 0.1                  | 1.3                  |  |
| Total                | \$2.05                 | \$39.44                | Total           | \$30.12               | 0.1                  | 1.3                  |  |