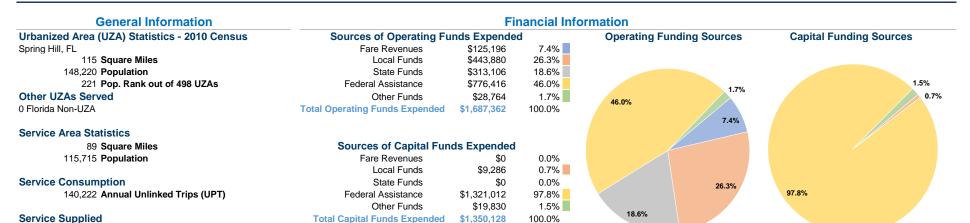

### **Database Information**

NTDID: 40146

Reporter Type: Reduced Reporter

520,344 Annual Vehicle Revenue Miles (VRM) 27,308 Annual Vehicle Revenue Hours (VRH)

### Vehicles Operated at Maximum Service

|                 |          |                |             |           | Uses of     |                |                |                |                       |
|-----------------|----------|----------------|-------------|-----------|-------------|----------------|----------------|----------------|-----------------------|
|                 | Directly | Purchased      | Operating   | Fare      | Capital     | Annual         | Annual Vehicle | Annual Vehicle | Average Fleet Age     |
| Mode            | Operated | Transportation | Expenses    | Revenues  | Funds       | Unlinked Trips | Revenue Miles  | Revenue Hours  | in Years <sup>a</sup> |
| Demand Response | -        | 5              | \$538,817   | \$31,376  | \$289,650   | 14,113         | 116,468        | 6,017          | 2.0                   |
| Bus             | -        | 7              | \$1,148,545 | \$93,820  | \$1,060,478 | 126,109        | 403,876        | 21,291         | 6.7                   |
| Total           | -        | 12             | \$1,687,362 | \$125,196 | \$1,350,128 | 140,222        | 520,344        | 27,308         |                       |