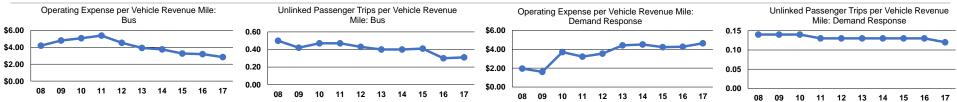

# Service Efficiency Operating Expenses per Vehicle Revenue Mile Operating Expenses per Vehicle Revenue Mour Demand Response \$4.63 \$89.55 Bus \$2.84 \$53.95 Total \$3.24 \$61.79