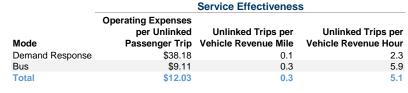

### Vehicles Operated at Maximum Service

|                 |          |                |             |           | Uses of     |                |                |                |                       |
|-----------------|----------|----------------|-------------|-----------|-------------|----------------|----------------|----------------|-----------------------|
|                 | Directly | Purchased      | Operating   | Fare      | Capital     | Annual         | Annual Vehicle | Annual Vehicle | Average Fleet Age     |
| Mode            | Operated | Transportation | Expenses    | Revenues  | Funds       | Unlinked Trips | Revenue Miles  | Revenue Hours  | in Years <sup>a</sup> |
| Demand Response | -        | 5              | \$538,817   | \$31,376  | \$289,650   | 14,113         | 116,468        | 6,017          | 2.0                   |
| Bus             | -        | 7              | \$1,148,545 | \$93,820  | \$1,060,478 | 126,109        | 403,876        | 21,291         | 6.7                   |
| Total           | -        | 12             | \$1,687,362 | \$125,196 | \$1,350,128 | 140,222        | 520,344        | 27,308         |                       |

# Service Efficiency Operating Expenses per Vehicle Revenue Mile Operating Expenses per Vehicle Revenue Mour Demand Response \$4.63 \$89.55 Bus \$2.84 \$53.95 Total \$3.24 \$61.79