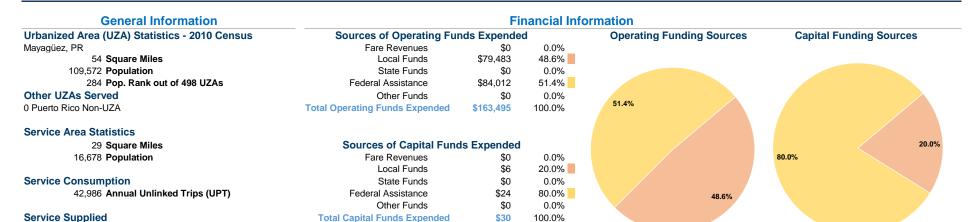

## Vehicles Operated at Maximum Service

|                 |          |                |           |          | Uses of |                |                |                |                       |
|-----------------|----------|----------------|-----------|----------|---------|----------------|----------------|----------------|-----------------------|
|                 | Directly | Purchased      | Operating | Fare     | Capital | Annual         | Annual Vehicle | Annual Vehicle | Average Fleet Age     |
| Mode            | Operated | Transportation | Expenses  | Revenues | Funds   | Unlinked Trips | Revenue Miles  | Revenue Hours  | in Years <sup>a</sup> |
| Demand Response | 2        | -              | \$55,588  | \$0      | \$0     | 2,530          | 15,069         | 1,395          | 7.5                   |
| Bus             | 3        | -              | \$107,907 | \$0      | \$30    | 40,456         | 25,480         | 2,791          | 8.7                   |
| Total           | 5        | -              | \$163,495 | \$0      | \$30    | 42,986         | 40,549         | 4,186          |                       |