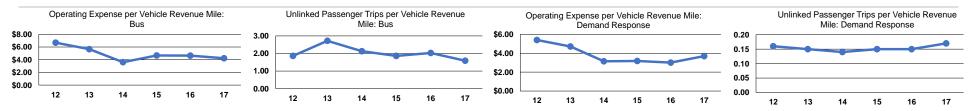

#### Service Efficiency Service Effectiveness **Operating Expenses** Operating Expenses per Operating Expenses per per Unlinked Unlinked Trips per Unlinked Trips per Mode Vehicle Revenue Mile Vehicle Revenue Hour Mode Passenger Trip Vehicle Revenue Mile Vehicle Revenue Hour \$39.85 \$21.97 0.2 Demand Response \$3.69 **Demand Response** 1.8 \$4.23 \$38.66 Bus \$2.67 Bus 1.6 14.5 Total \$4.03 \$39.06 Total \$3.80 1.1 10.3