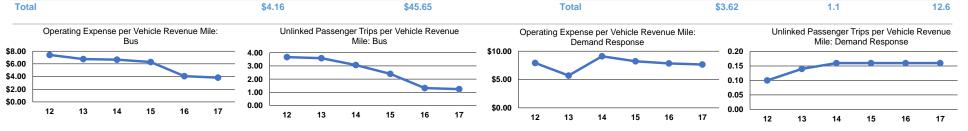

Reporter Type: Reduced Reporter Operation Characteristics Mode Demand Response Bus Total                      | Vehicles Op<br>at Maximum S<br>Directly<br>Operated<br>2<br>19<br>21<br>Serv                          | Service<br>Purchased<br>Transportation<br>-<br>-<br>-<br>-<br>-<br>-<br>-<br>-<br>-<br>-<br>-<br>-<br>-<br>-<br>-<br>-<br>-<br>-<br>- | Operating<br>Expenses<br>\$134,172<br>\$708,362<br>\$842,534                 | Fare<br>Revenues<br>\$0<br>\$0 | Uses of<br>Capital<br>Funds<br>\$0<br>\$0<br>\$0 | Unlinked Trips<br>2,850<br>229,597            | Revenue Miles           17,535         185,184           202,719         Operating Expenses | Revenue Hours<br>2,085<br>16,371<br>18,456<br>Service Effectiveness                       | in Year<br>5<br>7                              |



\$3.09

1.2

Bus

14.0

\$43.27

\$3.83

## Notes:

Bus

<sup>a</sup>Demand Response - Taxi (DT) and non-dedicated fleets do not report fleet age data.