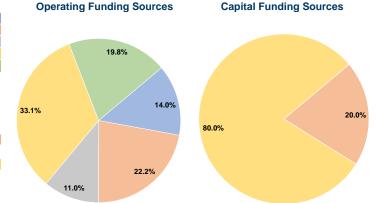

#### **Financial Information**

Sources of Capital Funds Expended Fare Revenues 0.0% \$0 Local Funds 20.0% \$58,853 State Funds \$0 0.0% Federal Assistance \$235,413 80.0% Other Funds \$0 0.0% **Total Capital Funds Expended** \$294.266 100.0%