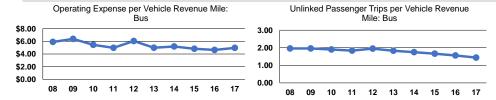

#### **Service Efficiency Service Effectiveness Operating Expenses** Operating Expenses per Operating Expenses per per Unlinked Unlinked Trips per Unlinked Trips per Vehicle Revenue Hour Vehicle Revenue Mile Mode Vehicle Revenue Mile Mode Passenger Trip Vehicle Revenue Hour \$3.43 Bus \$4.96 \$64.30 Bus 1.4 18.7 \$4.96 \$64.30 \$3.43 **Total** 1.4 **Total** 18.7