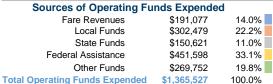

#### **Financial Information**

Sources of Capital Funds Expended Fare Revenues 0.0% \$0 Local Funds 20.0% \$58,853 State Funds \$0 0.0% Federal Assistance \$235,413 80.0% Other Funds \$0 0.0% **Total Capital Funds Expended** \$294.266 100.0%