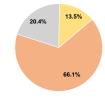

# Sources of Capital Funds Expended

**Sources of Operating Funds Expended** 

\$92,764,184

56.8%

5.6%

18.3%

100.0%

Fare Revenues \$0 0.0% 66.1% Local Funds \$67,961,612 \$20,947,683 State Funds 20.4% Federal Assistance \$13,922,170 13.5% Other Funds \$0 100.0% **Total Capital Funds Expended** \$102,831,465

#### 0.0% **Capital Funding Sources**