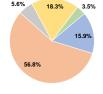

## 15.9% 5.6% 18.3% 3.5%

# Sources of Capital Funds Expended

**Sources of Operating Funds Expended** 

\$92,764,184

56.8%

5.6%

18.3%

100.0%

Fare Revenues \$0 0.0% 66.1% Local Funds \$67,961,612 \$20,947,683 State Funds 20.4% Federal Assistance \$13,922,170 13.5% Other Funds \$0 100.0% **Total Capital Funds Expended** \$102,831,465

**Operating Funding Sources** 