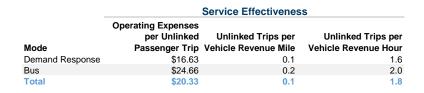

# **Performance Measures**

# Service Efficiency

| Mode            | Operating Expenses per<br>Vehicle Revenue Mile | Operating Expenses per<br>Vehicle Revenue Hour |
|-----------------|------------------------------------------------|------------------------------------------------|
| Demand Response | \$2.12                                         | \$27.42                                        |
| Bus             | \$3.73                                         | \$48.09                                        |
| Total           | \$2.79                                         | \$36.10                                        |