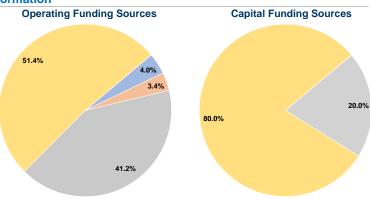

# **Financial Information**

#### **Sources of Capital Funds Expended**

| Fare Revenues                | \$0       | 0.0%   |
|------------------------------|-----------|--------|
| Local Funds                  | \$0       | 0.0%   |
| State Funds                  | \$29,813  | 20.0%  |
| Federal Assistance           | \$119,252 | 80.0%  |
| Other Funds                  | \$0       | 0.0%   |
| Total Capital Funds Expended | \$149,065 | 100.0% |