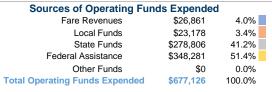

# Preston County Sr. Cit, Inc. DBA Buckwheat Express

2017 Annual Agency Profile

108 Senior Center Drive Kingwood, WV 26537



# **Service Consumption**

33,300 Annual Unlinked Trips (UPT)

#### **Service Supplied**

242,341 Annual Vehicle Revenue Miles (VRM) 18,755 Annual Vehicle Revenue Hours (VRH)

# **Summary of Operating Expenses (OE)**

\$677,126 Total Operating Expenses

#### **Database Information**

NTDID: 3R05-30190

Reporter Type: Rural General Public Transit

# **Financial Information**



#### **Sources of Capital Funds Expended**

| Fare Revenues                | \$0       | 0.0%   |
|------------------------------|-----------|--------|
| Local Funds                  | \$0       | 0.0%   |
| State Funds                  | \$29,813  | 20.0%  |
| Federal Assistance           | \$119,252 | 80.0%  |
| Other Funds                  | \$0       | 0.0%   |
| Total Capital Funds Expended | \$149,065 | 100.0% |



#### **Modal Characteristics**

# **Operation Characteristics**

# Vehicles Operated at Maximum Service

| Mode            | Directly<br>Operated | Purchased<br>Transportation | Operating<br>Expenses | Fare<br>Revenues | Uses of Capital<br>Funds | Annual Unlinked<br>Trips | Annual Vehicle<br>Revenue Miles | Annual Vehicle<br>Revenue Hours |
|-----------------|-----------