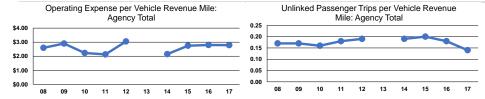

| \$26,861         | \$149,065                | 33,300                   | 242,341                         | 18,755                          |

# **Performance Measures**

# Service Efficiency

| Mode            | Operating Expenses per<br>Vehicle Revenue Mile | Operating Expenses per<br>Vehicle Revenue Hour |
|-----------------|------------------------------------------------|------------------------------------------------|
| Demand Response | \$2.12                                         | \$27.42                                        |
| Bus             | \$3.73                                         | \$48.09                                        |
| Total           | \$2.79                                         | \$36.10                                        |