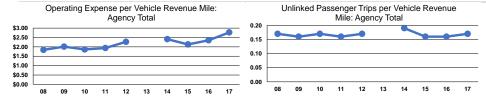

#### **Performance Measures**

#### Service Efficiency

| Mode            | Operating Expenses per<br>Vehicle Revenue Mile | Operating Expenses per<br>Vehicle Revenue Hour |
|-----------------|------------------------------------------------|------------------------------------------------|
| Demand Response | \$2.98                                         | \$48.37                                        |
| Bus             | \$2.70                                         | \$47.94                                        |
| Total           | \$2.77                                         | \$48.06                                        |

# Service Effectiveness

| Operating Expenses<br>per Unlinked<br>Passenger Trip |                                                      | Unlinked Trips per<br>Vehicle Revenue Hour                                                  |  |
|------------------------------------------------------|------------------------------------------------------|---------------------------------------------------------------------------------------------|--|
| \$17.74                                              | 0.2                                                  | 2.7                                                                                         |  |
| \$16.29                                              | 0.2                                                  | 2.9                                                                                         |  |
| \$16.68                                              | 0.2                                                  | 2.9                                                                                         |  |
|                                                      | per Unlinked<br>Passenger Trip<br>\$17.74<br>\$16.29 | per Unlinked Unlinked Trips per Passenger Trip Vehicle Revenue Mile \$17.74 0.2 \$16.29 0.2 |  |