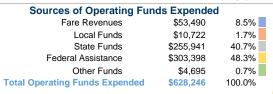

## **Mountain Transit Authority**

2017 Annual Agency Profile

1096 Broad Street Summersville, WV 26651

#### **General Information**

## **Service Consumption**

37,670 Annual Unlinked Trips (UPT)

#### **Service Supplied**

226,468 Annual Vehicle Revenue Miles (VRM) 13,072 Annual Vehicle Revenue Hours (VRH)

## **Summary of Operating Expenses (OE)**

\$628,246 Total Operating Expenses

#### **Database Information**

NTDID: 3R05-30140

Reporter Type: Rural General Public Transit

#### **Financial Information**



#### **Sources of Capital Funds Expended**

| Fare Revenues                | \$0       | 0.0%   |
|------------------------------|-----------|--------|
| Local Funds                  | \$0       | 0.0%   |
| State Funds                  | \$27,014  | 20.0%  |
| Federal Assistance           | \$108,053 | 80.0%  |
| Other Funds                  | \$0       | 0.0%   |
| Total Capital Funds Expended | \$135,067 | 100.0% |



## **Modal Characteristics**

#### **Operation Characteristics**

## **Vehicles Operated** at Maximum Service

| Mode            | Directly<br>Operated | Purchased<br>Transportation | Operating<br>Expenses | Fare<br>Revenues | Uses of Capital<br>Funds | Annual Unlinked<br>Trips | Annual Vehicle<br>Revenue Miles | Annual Vehicle<br>Revenue Hours |
|-----------------|-----