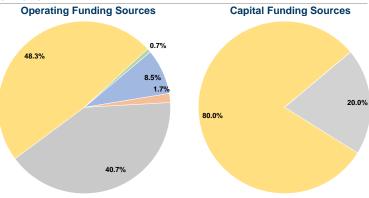

#### **Financial Information**

#### **Sources of Capital Funds Expended**

| Fare Revenues                | \$0       | 0.0%   |
|------------------------------|-----------|--------|
| Local Funds                  | \$0       | 0.0%   |
| State Funds                  | \$27,014  | 20.0%  |
| Federal Assistance           | \$108,053 | 80.0%  |
| Other Funds                  | \$0       | 0.0%   |
| Total Capital Funds Expended | \$135,067 | 100.0% |