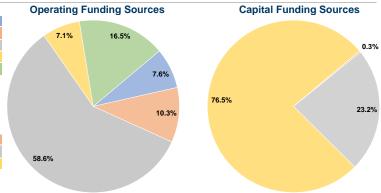

### **Financial Information**

Total

#### **Sources of Capital Funds Expended**

| Fare Revenues               | \$0         | 0.0%   |
|-----------------------------|-------------|--------|
| Local Funds                 | \$7,417     | 0.3%   |
| State Funds                 | \$581,184   | 23.2%  |
| Federal Assistance          | \$1,912,551 | 76.5%  |
| Other Funds                 | \$0         | 0.0%   |
| otal Capital Funds Expended | \$2,501,152 | 100.0% |