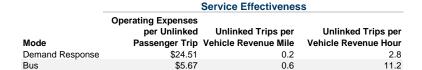

### **Performance Measures**

# Service Efficiency

| Mode            | Operating Expenses per<br>Vehicle Revenue Mile | Operating Expenses per<br>Vehicle Revenue Hour |
|-----------------|------------------------------------------------|------------------------------------------------|
| Demand Response | \$3.91                                         | \$68.25                                        |
| Bus             | \$3.61                                         | \$63.68                                        |
| Total           | \$3.78                                         | \$66.24                                        |