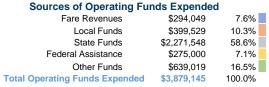

### **Summary of Operating Expenses (OE)**

\$3,879,145 Total Operating Expenses

### **Financial Information**

Total