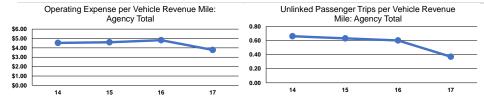

049        | \$2,501,152              | 380,279                  | 1,026,823                       | 58,562                          |

### **Performance Measures**

# Service Efficiency

| Mode            | Operating Expenses per<br>Vehicle Revenue Mile | Operating Expenses per<br>Vehicle Revenue Hour |
|-----------------|------------------------------------------------|------------------------------------------------|
| Demand Response | \$3.91                                         | \$68.25                                        |
| Bus             | \$3.61                                         | \$63.68                                        |
| Total           | \$3.78                                         | \$66.24                                        |



0.4

6.5

\$10.20