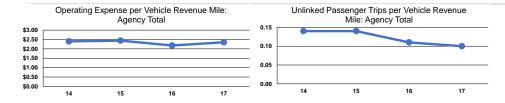

| \$2,864,661           | \$73,260         | \$717,560                | 70,900                   | 1,396,206                       | 50,234                          |
| Bus             | 9                    | -                           | \$1,479,937           | \$144,842        | \$791,675                | 119,686                  | 449,937                         | 20,630                          |
| Total           | 40                   | -                           | \$4,344,598           | \$218,102        | \$1,509,235              | 190,586                  | 1,846,143                       | 70,864                          |

#### **Performance Measures**

# Mode Vehicle Revenue Mile Vehicle Revenue Hour Demand Response \$2.05 \$57.03 Bus \$3.29 \$71.74 Total \$2.35 \$61.31