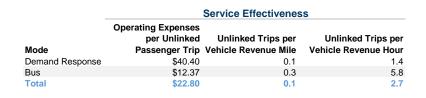

| \$2,864,661           | \$73,260         | \$717,560                | 70,900                   | 1,396,206                       | 50,234                          |
| Bus             | 9                    | -                           | \$1,479,937           | \$144,842        | \$791,675                | 119,686                  | 449,937                         | 20,630                          |
| Total           | 40                   | -                           | \$4,344,598           | \$218,102        | \$1,509,235              | 190,586                  | 1,846,143                       | 70,864                          |

#### **Performance Measures**

# Mode Vehicle Revenue Mile Vehicle Revenue Hour Demand Response \$2.05 \$57.03 Bus \$3.29 \$71.74 Total \$2.35 \$61.31