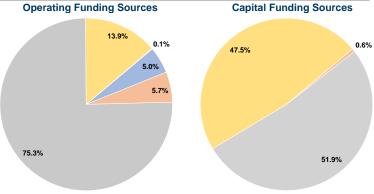

#### **Financial Information**

#### **Sources of Capital Funds Expended**

| Fare Revenues          | \$0         | 0.0%   |
|------------------------|-------------|--------|
| Local Funds            | \$9,116     | 0.6%   |
| State Funds            | \$783,319   | 51.9%  |
| Federal Assistance     | \$716,800   | 47.5%  |
| Other Funds            | \$0         | 0.0%   |
| Capital Funds Expended | \$1,509,235 | 100.0% |