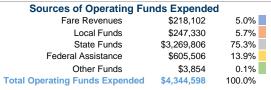

#### **Summary of Operating Expenses (OE)**

\$4,344,598 Total Operating Expenses

#### **Financial Information**