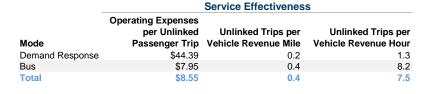

#### **Service Efficiency**

| Mode            | Operating Expenses per<br>Vehicle Revenue Mile | Operating Expenses per<br>Vehicle Revenue Hour |
|-----------------|------------------------------------------------|------------------------------------------------|
| Demand Response | \$9.23                                         | \$58.69                                        |
| Bus             | \$3.53                                         | \$65.00                                        |
| Total           | \$3.73                                         | \$64.40                                        |