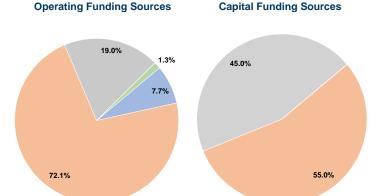

#### **Financial Information**

0.0%

55.0%

45.0%

0.0%

0.0%

100.0%

Sources of Capital Funds Expended

Fare Revenues

Federal Assistance

**Total Capital Funds Expended** 

Local Funds

State Funds

Other Funds