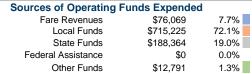

Fare Revenues

Federal Assistance

**Total Capital Funds Expended** 

Local Funds

State Funds

Other Funds