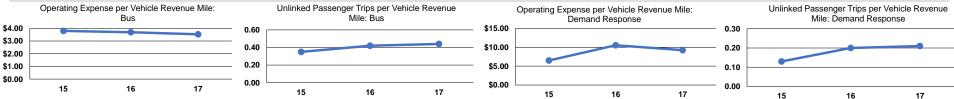

| -        | 8              | \$983,749 | \$76,069 | \$112,167 | 115,001        | 263,575        | 15,275         |                       |

#### **Performance Measures**

#### **Service Efficiency**

| Mode            | Operating Expenses per<br>Vehicle Revenue Mile | Operating Expenses per<br>Vehicle Revenue Hour |
|-----------------|------------------------------------------------|------------------------------------------------|
| Demand Response | \$9.23                                         | \$58.69                                        |
| Bus             | \$3.53                                         | \$65.00                                        |
| Total           | \$3.73                                         | \$64.40                                        |





<sup>a</sup>Demand Response - Taxi (DT) and non-dedicated fleets do not report fleet age data.