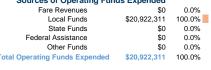

## **Financial Information**

**Database Information** 

NTDID: 30104

Reporter Type: Building Reporter

| Sources of Capital | Funds Expended |
|--------------------|----------------|
| Fare Revenues      | \$0            |