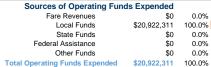

## **Financial Information**

**Database Information** 

NTDID: 30104

Reporter Type: Building Reporter

| Sources of Capital | Funds Expended |
|--------------------|----------------|
| Fare Revenues      | \$0            |