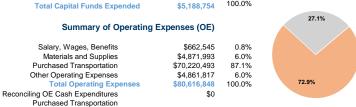

# Sources of Capital Funds Expended

Fare Revenues \$0 0.0% 72.9% Local Funds \$3,782,371 State Funds \$1,406,383 27.1% Federal Assistance 0.0% \$0 Other Funds \$0 0.0% 100.0% **Total Capital Funds Expended** 

#### **Operation Characteristics**

|       | Operating    |               | Uses of       | Annual          | Annual         | Annual Vehicle | Annual Vehicle | Directional | for Maximum | Vehicles Operated  | Percent        | Fleet Age in |
|-------|--------------|---------------|---------------|-----------------|----------------|----------------|----------------|-------------|-------------|--------------------|----------------|--------------|
| Mode  | Expenses     | Fare Revenues | Capital Funds | Passenger Miles | Unlinked Trips | Revenue Miles  | Revenue Hours  | Route Miles | Service     | in Maximum Service | Spare Vehicles | Yearsa       |
| Bus   | \$80,616,848 | \$10,452,297  | \$5,188,754   | 42,566,906      | 8,631,906      | 9,574,848      | 735,918        | 0.0         | 301         | 235                | 21.9%          | 7.1          |
| Total | \$80.616.848 | \$10,452,297  | \$5,188,754   | 42.566.906      | 8.631.906      | 9.574.848      | 735.918        | 0.0         | 301         | 235                | 21.9%          |              |