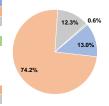

## **Financial Information**

**Sources of Operating Funds Expended** Fare Revenues \$10,452,297 13.0% Local Funds \$59,826,871 74.2% State Funds \$9,886,487 12.3% Federal Assistance \$0 0.0% Other Funds \$451,193 0.6% **Total Operating Funds Expended** \$80,616,848 100.0%