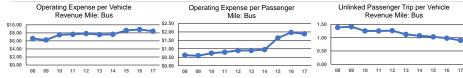

Performance Measures Service Efficiency Service Effectiveness

|       | Operating Expenses per | Operating Expenses per |       | Operating Expenses per | Operating Expenses per  | Unlinked Trips per   | Unlinked Trips per   |
|-------|------------------------|------------------------|-------|------------------------|-------------------------|----------------------|----------------------|
| Mode  | Vehicle Revenue Mile   | Vehicle Revenue Hour   | Mode  | Passenger Mile         | Unlinked Passenger Trip | Vehicle Revenue Mile | Vehicle Revenue Hour |
| Bus   | \$8.42                 | \$109.55               | Bus   | \$1.89                 | \$9.34                  | 0.9                  | 11.7                 |
| Total | \$8.42                 | \$109.55               | Total | \$1.89                 | \$9.34                  | 0.9                  | 11.7                 |