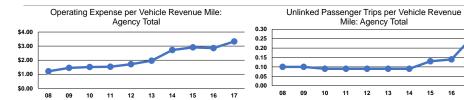

#### **Service Efficiency**

| Mode  | Operating Expenses per<br>Vehicle Revenue Mile | Operating Expenses per<br>Vehicle Revenue Hour |
|-------|------------------------------------------------|------------------------------------------------|
| Bus   | \$3.33                                         | \$49.17                                        |
| Total | \$3.33                                         | \$49.17                                        |

## Service Effectiveness

| Unlinked Trips per<br>Vehicle Revenue Mile | Unlinked Trips per<br>Vehicle Revenue Hour |
|--------------------------------------------|--------------------------------------------|
| 0.3                                        | 3.9                                        |
| 0.3                                        | 3.9                                        |
|                                            | Vehicle Revenue Mile<br>0.3                |