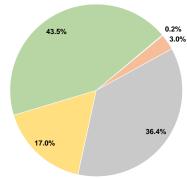

#### Sources of Operating Funds Expended

| Fare Revenues                 | \$1,433   | 0.2%   |  |
|-------------------------------|-----------|--------|--|
| Local Funds                   | \$28,173  | 3.0%   |  |
| State Funds                   | \$346,563 | 36.4%  |  |
| Federal Assistance            | \$161,337 | 17.0%  |  |
| Other Funds                   | \$414,212 | 43.5%  |  |
| otal Operating Funds Expended | \$951.718 | 100.0% |  |