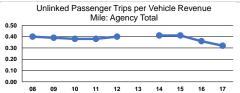

## **Performance Measures**

|                 | Service E                                      | Efficiency                                     | _               | Service Effectiveness                                |     |                                            |
|-----------------|------------------------------------------------|------------------------------------------------|-----------------|------------------------------------------------------|-----|--------------------------------------------|
| Mode            | Operating Expenses per<br>Vehicle Revenue Mile | Operating Expenses per<br>Vehicle Revenue Hour | Mode            | Operating Expenses<br>per Unlinked<br>Passenger Trip |     | Unlinked Trips per<br>Vehicle Revenue Hour |
| Demand Response | \$4.72                                         | \$42.15                                        | Demand Response | \$16.11                                              | 0.3 | 2.6                                        |
| Bus             | \$4.72                                         | \$81.15                                        | Bus             | \$14.65                                              | 0.3 | 5.5                                        |
| Total           | \$4.72                                         | \$71.06                                        | Total           | \$14.86                                              | 0.3 | 4.8                                        |
|                 |                                                |                                                |                 |                                                      |     |                                            |