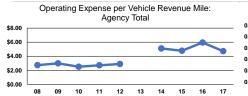

## **Performance Measures**

|                 | Service E                                      | Efficiency                                     | _               | Service Effectiveness                                |     |                                            |
|-----------------|------------------------------------------------|------------------------------------------------|-----------------|------------------------------------------------------|-----|--------------------------------------------|
| Mode            | Operating Expenses per<br>Vehicle Revenue Mile | Operating Expenses per<br>Vehicle Revenue Hour | Mode            | Operating Expenses<br>per Unlinked<br>Passenger Trip |     | Unlinked Trips per<br>Vehicle Revenue Hour |
| Demand Response | \$4.72                                         | \$42.15                                        | Demand Response | \$16.11                                              | 0.3 | 2.6                                        |
| Bus             | \$4.72                                         | \$81.15                                        | Bus             | \$14.65                                              | 0.3 | 5.5                                        |
| Total           | \$4.72                                         | \$71.06                                        | Total           | \$14.86                                              | 0.3 | 4.8                                        |
|                 |                                                |                                                |                 |                                                      |     |                                            |