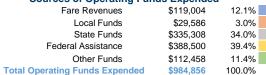

# **Hornell Area Transit**

2017 Annual Agency Profile

132 Thatcher Street Hornell, NY 14843

#### **General Information**

#### **Service Consumption**

86,900 Annual Unlinked Trips (UPT)

#### **Service Supplied**

325,366 Annual Vehicle Revenue Miles (VRM) 28,389 Annual Vehicle Revenue Hours (VRH)

# **Summary of Operating Expenses (OE)**

\$984,856 Total Operating Expenses

# **Database Information**

NTDID: 2R02-20953

Reporter Type: Rural General Public Transit

#### **Financial Information**

Mode

Bus

Total

# **Sources of Operating Funds Expended**



### **Sources of Capital Funds Expended**

| Fare Revenues                | \$0 |
|------------------------------|-----|
| Local Funds                  | \$0 |
| State Funds                  | \$0 |
| Federal Assistance           | \$0 |
| Other Funds                  | \$0 |
| Total Capital Funds Expended | \$0 |



#### **Modal Characteristics**

#### **Operation Characteristics**

# **Vehicles Operated** at Maximum Service

| Mode  | Directly<br>Operated | Purchased<br>Transportation | Operating<br>Expenses | Fare<br>Revenues | Uses of Capital<br>Funds | Annual Unlinked<br>Trips | Annual Vehicle<br>Revenue Miles | Annual Vehicle<br>Revenue Hours |
|-------|----------------------|-----------------------------|-----------------------|------------------|--------------------------|-------