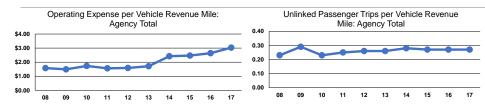

# **Performance Measures**

# **Service Efficiency**

| Mode  | Operating Expenses per<br>Vehicle Revenue Mile | Operating Expenses per<br>Vehicle Revenue Hour |
|-------|------------------------------------------------|------------------------------------------------|
| Bus   | \$3.03                                         | \$34.69                                        |
| Total | \$3.03                                         | \$34.69                                        |

# Service Effectiveness

| Operating Expenses |                      |                      |
|--------------------|----------------------|----------------------|
| per Unlinked       |                      | Unlinked Trips per   |
| Passenger Trip     | Vehicle Revenue Mile | Vehicle Revenue Hour |
| \$11.33            | 0.3                  | 3.1                  |
| \$11.33            | 0.3                  | 3.1                  |