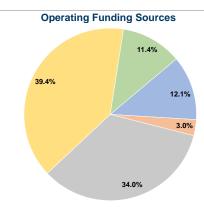

Y 14843

#### **General Information**

#### **Service Consumption**

86,900 Annual Unlinked Trips (UPT)

#### **Service Supplied**

325,366 Annual Vehicle Revenue Miles (VRM) 28,389 Annual Vehicle Revenue Hours (VRH)

# **Summary of Operating Expenses (OE)**

\$984,856 Total Operating Expenses

# **Database Information**

NTDID: 2R02-20953

Reporter Type: Rural General Public Transit

#### **Financial Information**

Mode

Bus

Total

# **Sources of Operating Funds Expended**



### **Sources of Capital Funds Expended**

| Fare Revenues                | \$0 |
|------------------------------|-----|
| Local Funds                  | \$0 |
| State Funds                  | \$0 |
| Federal Assistance           | \$0 |
| Other Funds                  | \$0 |
| Total Capital Funds Expended | \$0 |



#### **Modal Characteristics**

#### **Operation Characteristics**

# **Vehicles Operated** at Maximum Service

| Mode  | Directly<br>Operated | Purchased<br>Transportation | Operating<br>Expenses | Fare<br>Revenues | Uses of Capital<br>Funds | Annual Unlinked<br>Trips | Annual Vehicle<br>Revenue Miles | Annual Vehicle<br>Revenue Hours |
|-------|----------------------|-----------------------------|-----------------------|------------------|--------------------------|--------------------------|---------------------------------|---------------------------------|
| Bus   | 11                   | · -                         | \$984,856             | \$119,004        | \$0                      | 86,900                   | 325,366                         | 28,389                          |
|