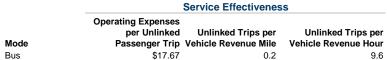

287,529                         | 6,971                           |
| Total | 4                    | _                           | \$1,180,117           | \$57.460         | \$0                      | 66.802                   | 287.529                         | 6.971                           |

#### **Performance Measures**

# **Service Efficiency**

| Mode  | Operating Expenses per<br>Vehicle Revenue Mile | Operating Expenses per<br>Vehicle Revenue Hour |  |
|-------|------------------------------------------------|------------------------------------------------|--|
| Bus   | \$4.10                                         | \$169.29                                       |  |
| Total | \$4.10                                         | \$169.29                                       |  |



0.2

9.6

\$17.67