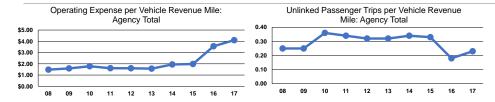

# **Service Efficiency**

| Mode  | Operating Expenses per<br>Vehicle Revenue Mile | Operating Expenses per<br>Vehicle Revenue Hour |  |
|-------|------------------------------------------------|------------------------------------------------|--|
| Bus   | \$4.10                                         | \$169.29                                       |  |
| Total | \$4.10                                         | \$169.29                                       |  |