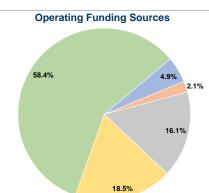

#### **Sources of Operating Funds Expended**

Fare Revenues \$57,460 4.9% 2.1% Local Funds \$24,667 State Funds \$190,389 16.1% Federal Assistance \$218,000 18.5% Other Funds \$689,601 58.4% **Total Operating Funds Expended** \$1,180,117 100.0%