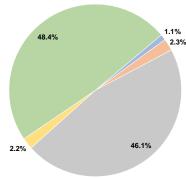

#### **Sources of Operating Funds Expended**

Fare Revenues \$38,377 1.1% 2.3% Local Funds \$78,564 State Funds \$1,605,797 46.1% Federal Assistance \$75,000 2.2% Other Funds \$1,684,892 48.4% **Total Operating Funds Expended** \$3,482,630 100.0%