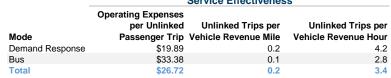

#### Service Efficiency

|                 | Operating Expenses per | Operating Expenses per |  |  |
|-----------------|------------------------|------------------------|--|--|
| Mode            | Vehicle Revenue Mile   | Vehicle Revenue Hour   |  |  |
| Demand Response | \$4.36                 | \$83.74                |  |  |
| Bus             | \$4.36                 | \$94.78                |  |  |
| Total           | \$4.36                 | \$90.40                |  |  |

#### Service Effectiveness