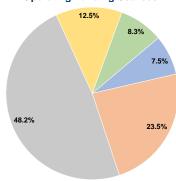

#### **Sources of Operating Funds Expended**

Fare Revenues \$103,868 7.5% 23.5% Local Funds \$325,565 State Funds \$667,780 48.2% Federal Assistance \$172,500 12.5% Other Funds \$114,743 8.3% **Total Operating Funds Expended** \$1,384,456 100.0%