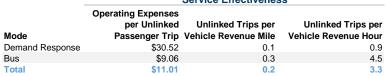

| \$0                      | 125 741                  | 551 226                         | 38 120                          |

#### **Performance Measures**

#### Service Efficiency

| Mode            | Operating Expenses per<br>Vehicle Revenue Mile | Operating Expenses per<br>Vehicle Revenue Hour |
|-----------------|------------------------------------------------|------------------------------------------------|
| Demand Response | \$2.51                                         | \$27.17                                        |
| Bus             | \$2.51                                         | \$40.95                                        |
| Total           | \$2.51                                         | \$36.32                                        |

#### Service Effectiveness