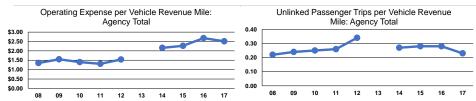

#### Service Efficiency

| Mode            | Operating Expenses per<br>Vehicle Revenue Mile | Operating Expenses per<br>Vehicle Revenue Hour |
|-----------------|------------------------------------------------|------------------------------------------------|
| Demand Response | \$2.51                                         | \$27.17                                        |
| Bus             | \$2.51                                         | \$40.95                                        |
| Total           | \$2.51                                         | \$36.32                                        |