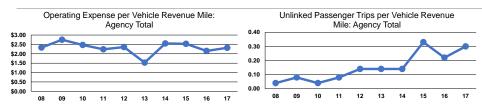

#### Service Efficiency

| Operating Expenses per<br>Vehicle Revenue Mile | Operating Expenses per<br>Vehicle Revenue Hour |  |  |
|------------------------------------------------|------------------------------------------------|--|--|
| \$2.32                                         | \$76.67                                        |  |  |
| \$2.32                                         | \$76.67                                        |  |  |

# Service Effectiveness

| *************************************** |                      |  |  |  |
|-----------------------------------------|----------------------|--|--|--|
|                                         |                      |  |  |  |
| Unlinked Trips per                      | Unlinked Trips per   |  |  |  |
| Vehicle Revenue Mile                    | Vehicle Revenue Hour |  |  |  |
| 0.3                                     | 9.8                  |  |  |  |
| 0.3                                     | 9.8                  |  |  |  |
|                                         | ***                  |  |  |  |