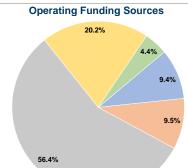

Y 12932



99,162 Annual Unlinked Trips (UPT)

#### **Service Supplied**

**Service Consumption** 

335,421 Annual Vehicle Revenue Miles (VRM) 10,154 Annual Vehicle Revenue Hours (VRH)

# **Summary of Operating Expenses (OE)**

\$778,499 Total Operating Expenses

# **Database Information**

NTDID: 2R02-20932

Reporter Type: Rural General Public Transit

# **Financial Information**

Mode

Bus

Total

# **Sources of Operating Funds Expended**



### Sources of Capital Funds Expended

| Fare Revenues                | \$0 |
|------------------------------|-----|
| Local Funds                  | \$0 |
| State Funds                  | \$0 |
| Federal Assistance           | \$0 |
| Other Funds                  | \$0 |
| Total Capital Funds Expended | \$0 |
|                              |     |



#### **Modal Characteristics**

# **Operation Characteristics**

# **Vehicles Operated** at Maximum Service

| Mode  | Directly<br>Operated | Purchased<br>Transportation | Operating<br>Expenses | Fare<br>Revenues | Uses of Capital<br>Funds | Annual Unlinked<br>Trips | Annual Vehicle<br>Revenue Miles | Annual Vehicle<br>Revenue Hours |
|-------|----------------------|-----------------------------|-----------------------|------------------|--------------------------|--------------------------|---------------------------------|---------------------------------|
| Bus   | 14                   | -                           | \$778,499             | \$73,534         | \$0                      | 99,162                   | 335,421                         | 10,154                          |
| Tot