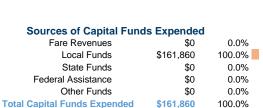

### Watertown CitiBus

2017 Annual Agency Profile

245 Washington Street Suite 206 Watertown, NY 13601-3381



## Urbanized Area (UZA) Statistics - 2010 Census

Watertown, NY

41 Square Miles

17 Square Miles 28,266 Population

57.840 Population

455 Pop. Rank out of 498 UZAs

# **Financial Information**











**Operating Funding Sources** 

# **Service Consumption**

**Service Area Statistics** 

135,006 Annual Unlinked Trips (UPT)

#### Service Supplied

141,191 Annual Vehicle Revenue Miles (VRM) 12,937 Annual Vehicle Revenue Hours (VRH)

#### **Database Information**

**NTDID:** 20215

Reporter Type: Reduced Reporter

#### **Modal Characteristics**

#### **Operation Characteristics**

#### **Vehicles Operated** at Maximum Service

|                 |          | Uses of        |           |           |           |                |                |                |                       |
|-----------------|----------|----------------|-----------|-----------|-----------|----------------|----------------|----------------|-----------------------|
|                 | Directly | Purchased