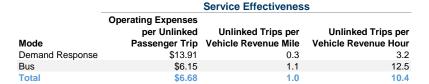

#### **Performance Measures**

#### Service Efficiency

| Mode            | Operating Expenses per<br>Vehicle Revenue Mile | Operating Expenses per<br>Vehicle Revenue Hour |
|-----------------|------------------------------------------------|------------------------------------------------|
| Demand Response | \$4.81                                         | \$44.29                                        |
| Bus             | \$6.76                                         | \$77.13                                        |
| Total           | \$6.39                                         | \$69.72                                        |