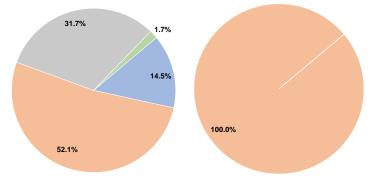

### Watertown CitiBus

2017 Annual Agency Profile

245 Washington Street Suite 206 Watertown, NY 13601-3381



## Urbanized Area (UZA) Statistics - 2010 Census

Watertown, NY

41 Square Miles

17 Square Miles 28,266 Population

57.840 Population

455 Pop. Rank out of 498 UZAs

# **Financial Information**











**Operating Funding Sources** 

# **Service Consumption**

**Service Area Statistics** 

135,006 Annual Unlinked Trips (UPT)

#### Service Supplied

141,191 Annual Vehicle Revenue Miles (VRM) 12,937 Annual Vehicle Revenue Hours (VRH)

#### **Database Information**

**NTDID:** 20215

Reporter Type: Reduced Reporter

#### **Modal Characteristics**

#### **Operation Characteristics**

#### **Vehicles Operated** at Maximum Service

|                 |          | Uses of        |           |           |           |                |                |                |                       |
|-----------------|----------|----------------|-----------|-----------|-----------|----------------|----------------|----------------|-----------------------|
|                 | Directly | Purchased      |