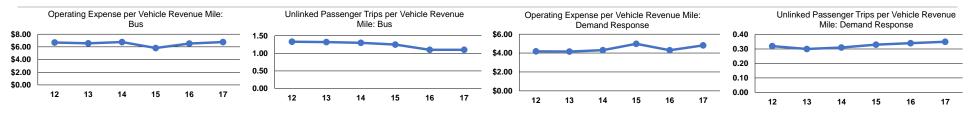

#### **Performance Measures**

#### Service Efficiency

| Mode            | Operating Expenses per<br>Vehicle Revenue Mile | Operating Expenses per<br>Vehicle Revenue Hour |
|-----------------|------------------------------------------------|------------------------------------------------|
| Demand Response | \$4.81                                         | \$44.29                                        |
| Bus             | \$6.76                                         | \$77.13                                        |
| Total           | \$6.39                                         | \$69.72                                        |