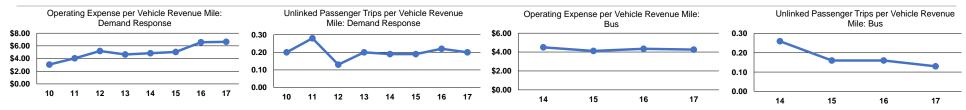

## **Performance Measures**

## Service Efficiency

| Mode            | Operating Expenses per<br>Vehicle Revenue Mile | Operating Expenses per<br>Vehicle Revenue Hour |  |
|-----------------|------------------------------------------------|------------------------------------------------|--|
| Demand Response | \$6.64                                         | \$90.61                                        |  |
| Bus             | \$4.26                                         | \$80.91                                        |  |
| Total           | \$6.58                                         | \$90.45                                        |  |