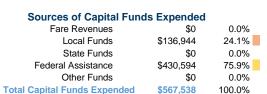

# **Cape May County Fare Free Transportation**

2017 Annual Agency Profile

4 Moore Road DN 626 Cape May Court House, NJ 08210



# Urbanized Area (UZA) Statistics - 2010 Census

Villas, NJ

34 Square Miles

51,291 Population

489 Pop. Rank out of 498 UZAs

## Other UZAs Served

0 New Jersey Non-UZA

## **Service Area Statistics**

251 Square Miles 94,727 Population

## **Service Consumption**

108,288 Annual Unlinked Trips (UPT)

## Service Supplied

545,640 Annual Vehicle Revenue Miles (VRM) 39,718 Annual Vehicle Revenue Hours (VRH)

## **Database Information**

**NTDID: 20203** 

Reporter Type: Reduced Reporter

## **Financial Information**







**Operating Funding Sources** 

# 24.1%

**Capital Funding Sources** 

## **Modal Characteristics**

## **Operation Characteristics**

## **Vehicles Operated** at Maximum Service

|                 | Uses of  |                |             |          |           |                |                |                |                       |
|-----------------|----------|----------------|-------------|----------|-----------|----------------|----------------|----------------|-----------------------|
|                 | Directly | Purchased      | Operating   | Fare     | Capital   | Annual         | Annual Vehicle | Annual Vehicle | Average Fleet Age     |
| Mode            | Operated | Transportation | Expenses    | Revenues | Funds     | Unlinked Trips | Revenue Miles  | Revenue Hours  |