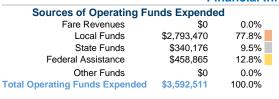

# **Cape May County Fare Free Transportation**

2017 Annual Agency Profile

4 Moore Road DN 626 Cape May Court House, NJ 08210



# Urbanized Area (UZA) Statistics - 2010 Census

Villas, NJ

34 Square Miles

51,291 Population

489 Pop. Rank out of 498 UZAs

## Other UZAs Served

0 New Jersey Non-UZA

## **Service Area Statistics**

251 Square Miles 94,727 Population

## **Service Consumption**

108,288 Annual Unlinked Trips (UPT)

## Service Supplied

545,640 Annual Vehicle Revenue Miles (VRM) 39,718 Annual Vehicle Revenue Hours (VRH)

## **Database Information**

**NTDID: 20203** 

Reporter Type: Reduced Reporter

## **Financial Information**







**Operating Funding Sources** 

# 24.1%

**Capital Funding Sources** 

## **Modal Characteristics**

## **Operation Characteristics**

## **Vehicles Operated** at Maximum Service

|                 | Uses of  |                |             |          |           |                |                |                |                       |
|-----------------|----------|----------------|-------------|----------|-----------|----------------|----------------|----------------|-----------------------|
|                 | Directly | Purchased      | Operating   | Fare     | Capital   | Annual         | Annual Vehicle | Annual Vehicle | Average Fleet Age     |
| Mode            | Operated | Transportation | Expenses    | Revenues | Funds     | Unlinked Trips | Revenue Miles  | Revenue Hours