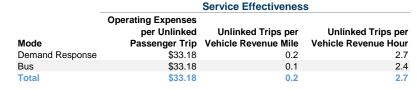

28       | -              | \$3,592,511 | \$0      | \$567,538 | 108,288        | 545,640        | 39,718         |                       |

## **Performance Measures**

## Service Efficiency

| Mode            | Operating Expenses per<br>Vehicle Revenue Mile | Operating Expenses per<br>Vehicle Revenue Hour |  |
|-----------------|------------------------------------------------|------------------------------------------------|--|
| Demand Response | \$6.64                                         | \$90.61                                        |  |
| Bus             | \$4.26                                         | \$80.91                                        |  |
| Total           | \$6.58                                         | \$90.45                                        |  |





<sup>a</sup>Demand Response - Taxi (DT) and non-dedicated fleets do not report fleet age data.