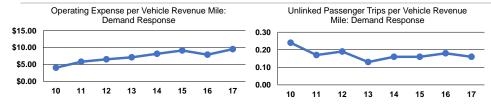

# Service Efficiency Operating Expenses per Operating Expenses per Wode Vehicle Revenue Mile Vehicle Revenue Hour Mode Demand Response \$9.53 \$153.56 Demand