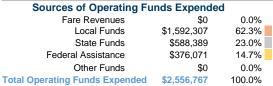

### **Financial Information**

Fare Revenues 0.0% Local Funds \$0 0.0% State Funds 20.0% \$24,461 Federal Assistance \$97,845 80.0% Other Funds \$0 0.0% **Total Capital Funds Expended** \$122,306 100.0%