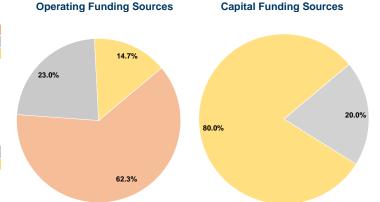

### **Financial Information**

Fare Revenues 0.0% Local Funds \$0 0.0% State Funds 20.0% \$24,461 Federal Assistance \$97,845 80.0% Other Funds \$0 0.0% **Total Capital Funds Expended** \$122,306 100.0%