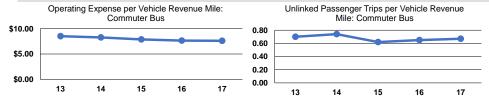

# Service Efficiency

|              | 000                    |                        |              |                    |                      |                      |  |
|--------------|------------------------|------------------------|--------------|--------------------|----------------------|----------------------|--|
|              |                        |                        |              | Operating Expenses | 5                    |                      |  |
|              | Operating Expenses per | Operating Expenses per |              | per Unlinked       | Unlinked Trips per   | Unlinked Trips per   |  |
| Mode         | Vehicle Revenue Mile   | Vehicle Revenue Hour   | Mode         | Passenger Trip     | Vehicle Revenue Mile | Vehicle Revenue Hour |  |
| Commuter Bus | \$7.60                 | \$106.39               | Commuter Bus | \$11.37            | 0.7                  | 9.4                  |  |
| Total        | \$7.60                 | \$106.39               | Total        | \$11.37            | 0.7                  | 9.4                  |  |