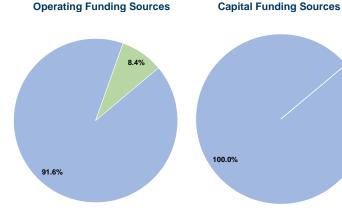

# **Financial Information**

| Fare Revenues                       | \$1,083,238 | 100.0% |
|-------------------------------------|-------------|--------|
| Local Funds                         | \$0         | 0.0%   |
| State Funds                         | \$0         | 0.0%   |
| Federal Assistance                  | \$0         | 0.0%   |
| Other Funds                         | \$0         | 0.0%   |
| <b>Total Capital Funds Expended</b> | \$1,083,238 | 100.0% |