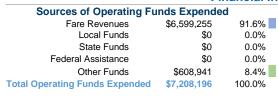

# **Financial Information**

| Fare Revenues                       | \$1,083,238 | 100.0% |
|-------------------------------------|-------------|--------|
| Local Funds                         | \$0         | 0.0%   |
| State Funds                         | \$0         | 0.0%   |
| Federal Assistance                  | \$0         | 0.0%   |
| Other Funds                         | \$0         | 0.0%   |
| <b>Total Capital Funds Expended</b> | \$1,083,238 | 100.0% |