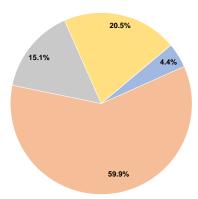

#### **Sources of Operating Funds Expended** 4.4% Fare Revenues \$3,461 Local Funds \$46.912 59.9% State Funds \$11,853 15.1% Federal Assistance \$16.053 20.5% Other Funds \$0 0.0%

**Total Operating Funds Expended** 