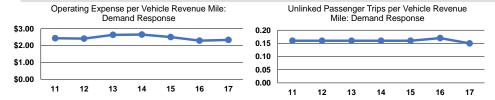

# **Service Efficiency**

|                 | Operating Expenses per | Operating Expenses per |
|-----------------|------------------------|------------------------|
| Mode            | Vehicle Revenue Mile   | Vehicle Revenue Hour   |
| Demand Response | \$2.33                 | \$35.06                |
| Total           | \$2.33                 | \$35.06                |

## **Service Effectiveness**

| Mode Demand Response | \$15.30 | Unlinked Trips per<br>Vehicle Revenue Mile<br>0.2 | Unlinked Trips per<br>Vehicle Revenue Hour<br>2.3 |
|----------------------|---------|---------------------------------------------------|---------------------------------------------------|
| Total                | \$15.30 | 0.2                                               | 2.3                                               |