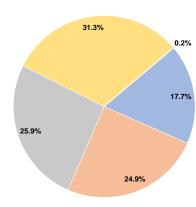

### **Sources of Operating Funds Expended**

17.7% Fare Revenues \$135.707 Local Funds \$190.726 24.9% State Funds \$197,982 25.9% Federal Assistance \$239.656 31.3% 0.2% Other Funds \$1,288 **Total Operating Funds Expended** \$765.359 100.0%