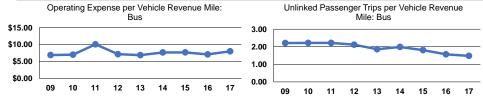

## Service Efficiency

|                          |                        | Operating Expenses | s              |                      |                      |  |
|--------------------------|------------------------|--------------------|----------------|----------------------|----------------------|--|
| Operating Expenses per C | Operating Expenses per |                    | per Unlinked   | Unlinked Trips per   | Unlinked Trips per   |  |
| Vehicle Revenue Mile     | Vehicle Revenue Hour   | Mode               | Passenger Trip | Vehicle Revenue Mile | Vehicle Revenue Hour |  |
| \$8.01                   | \$102.52               | Bus                | \$5.41         | 1.5                  | 19.0                 |  |
| \$8.01                   | \$102.52               | Total              | \$5.41         | 1.5                  | 19.0                 |  |