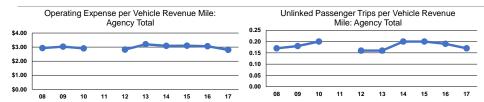

## **Service Efficiency**

| Mode  | Operating Expenses per<br>Vehicle Revenue Mile | Operating Expenses per<br>Vehicle Revenue Hour |
|-------|------------------------------------------------|------------------------------------------------|
| Bus   | \$2.80                                         | \$36.16                                        |
| Total | \$2.80                                         | \$36.16                                        |

| Operating Expenses<br>per Unlinked<br>Passenger Trip | Unlinked Trips per<br>Vehicle Revenue Mile | Unlinked Trips per<br>Vehicle Revenue Hour |
|------------------------------------------------------|--------------------------------------------|--------------------------------------------|
| \$16.45                                              | 0.2                                        | 2.2                                        |
| \$16.45                                              | 0.2                                        | 2.2                                        |