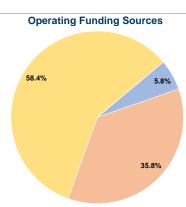

# Sources of Operating Funds Expended Fare Revenues \$5,562 5.8% Local Funds \$34,496 35.8% State Funds \$0 0.0%

Federal Assistance \$56,245
Other Funds \$0
Total Operating Funds Expended \$96,303

| Sources of Capital Funds Ex  | pended |
|------------------------------|--------|
| Fare Revenues                | \$0    |
| Local Funds                  | \$0    |
| State Funds                  | \$0    |
| Federal Assistance           | \$0    |
| Other Funds                  | \$0    |
| Total Capital Funds Expended | \$0    |