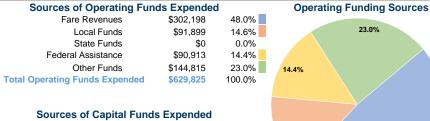

#### **Financial Information**

| Fare Revenues          | \$0       | 0.0%   |
|------------------------|-----------|--------|
| Local Funds            | \$0       | 0.0%   |
| State Funds            | \$0       | 0.0%   |
| Federal Assistance     | \$0       | 0.0%   |
| Other Funds            | \$281,969 | 100.0% |
| Capital Funds Expended | \$281,969 | 100.0% |