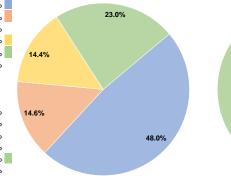

at Services

2017 Annual Agency Profile

Seabreeze Avenue Stonington, ME 04681



## Service Consumption

20,378 Annual Unlinked Trips (UPT)

#### **Service Supplied**

13,580 Annual Vehicle Revenue Miles (VRM) 1,577 Annual Vehicle Revenue Hours (VRH)

#### **Summary of Operating Expenses (OE)**

\$629,825 Total Operating Expenses

#### **Database Information**

NTDID: 1R03-10167

Reporter Type: Rural General Public Transit

#### **Financial Information**



| Fare Revenues          | \$0       | 0.0%   |
|------------------------|-----------|--------|
| Local Funds            | \$0       | 0.0%   |
| State Funds            | \$0       | 0.0%   |
| Federal Assistance     | \$0       | 0.0%   |
| Other Funds            | \$281,969 | 100.0% |
| Capital Funds Expended | \$281,969 | 100.0% |





#### **Modal Characteristics**

#### **Operation Characteristics**

# Vehicles Operated at Maximum Service

| Mode      | Directly<br>Operated | Purchased<br>Transportation | Operating<br>Expenses | Fare<br>Revenues | Uses of Capital<br>Funds | Annual Unlinked<br>Trips | Annual Vehicle<br>Revenue Miles | Annual Vehicle<br>Revenue Hours |
|-----------|----------------------|-----------------------------|-----------------------|------------------|--------------------------|--------------------------|---------------------------------|---------------------------------|
| Ferryboat | 2                    | · -                         | \$629,825             | \$302,198        | \$281,969                | 20,378                   | 13,580                          | 1,577