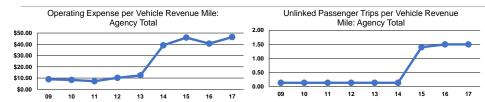

#### Service Efficiency

Total

|          | Operating Expenses per |
|----------|------------------------|
| Mode     | Vehicle Revenue Mile   |
| erryboat | \$46.38                |
| Γotal    | \$46.38                |

Operating Expenses per Vehicle Revenue Hour \$399.38 \$399.38 Mode Ferryboat Total

# Operating Expenses per Unlinked Unlinked Trips per Passenger Trip Vehicle Revenue Mile \$30.91 1.5 12.9 \$30.91 1.5 12.9