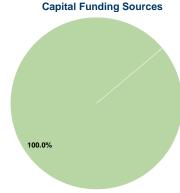

#### **Financial Information**

| Fare Revenues          | \$0       | 0.0%   |
|------------------------|-----------|--------|
| Local Funds            | \$0       | 0.0%   |
| State Funds            | \$0       | 0.0%   |
| Federal Assistance     | \$0       | 0.0%   |
| Other Funds            | \$281,969 | 100.0% |
| Capital Funds Expended | \$281,969 | 100.0% |