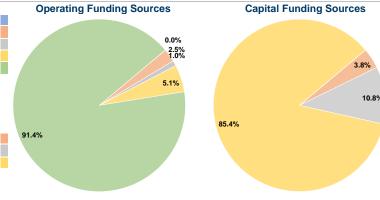

#### **Financial Information**

### **Sources of Capital Funds Expended**

| Oddices of Capital Lunus Expended |           |        |  |  |
|-----------------------------------|-----------|--------|--|--|
| Fare Revenues                     | \$0       | 0.0%   |  |  |
| Local Funds                       | \$5,235   | 3.8%   |  |  |
| State Funds                       | \$14,659  | 10.8%  |  |  |
| Federal Assistance                | \$116,239 | 85.4%  |  |  |
| Other Funds                       | \$0       | 0.0%   |  |  |
| ital Canital Funds Expended       | \$136 133 | 100.0% |  |  |