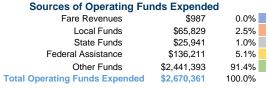

#### **Financial Information**

### **Sources of Capital Funds Expended**

| Oddices of Capital Lunus Expended |           |        |  |  |
|-----------------------------------|-----------|--------|--|--|
| Fare Revenues                     | \$0       | 0.0%   |  |  |
| Local Funds                       | \$5,235   | 3.8%   |  |  |
| State Funds                       | \$14,659  | 10.8%  |  |  |
| Federal Assistance                | \$116,239 | 85.4%  |  |  |
| Other Funds                       | \$0       | 0.0%   |  |  |
| ital Canital Funds Expended       | \$136 133 | 100.0% |  |  |