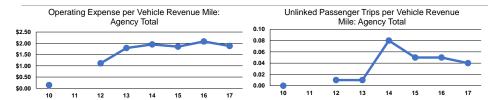

#### **Performance Measures**

#### Service Efficiency

|                 | Operating Expenses per | Operating Expenses per |  |
|-----------------|------------------------|------------------------|--|
| Mode            | Vehicle Revenue Mile   | Vehicle Revenue Hour   |  |
| Demand Response | \$1.88                 | \$52.74                |  |
| Total           | \$1.88                 | \$52.74                |  |

## Service Effectiveness

| Mode            | Operating Expenses<br>per Unlinked<br>Passenger Trip |     | Unlinked Trips per<br>Vehicle Revenue Hour |
|-----------------|------------------------------------------------------|-----|--------------------------------------------|
| Demand Response | \$42.25                                              | 0.0 | 1.2                                        |
| Total           | \$42.25                                              | 0.0 | 1.2                                        |