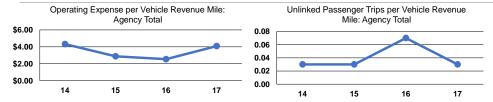

#### **Performance Measures**

### **Service Efficiency**

|                 | Operating Expenses per | Operating Expenses per |  |
|-----------------|------------------------|------------------------|--|
| Mode            | Vehicle Revenue Mile   | Vehicle Revenue Hour   |  |
| Demand Response | \$4.09                 | \$23.64                |  |
| Total           | \$4.09                 | \$23.64                |  |

#### Service Effectiveness

|                 | Operating Expenses<br>per Unlinked | Unlinked Trips per   | Unlinked Trips per   |
|-----------------|------------------------------------|----------------------|----------------------|
| Mode            | Passenger Trip                     | Vehicle Revenue Mile | Vehicle Revenue Hour |
| Demand Response | \$118.98                           | 0.0                  | 0.2                  |
| Total           | \$118.98                           | 0.0                  | 0.2                  |