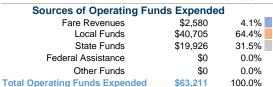

## Sources of Capital Funds Expended

Fare Revenues Local Funds \$0 State Funds \$0 Federal Assistance \$0 Other Funds \$0 **Total Capital Funds Expended** \$0