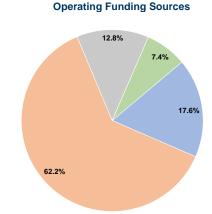

# Sources of Capital Funds Expended

Fare Revenues Local Funds \$0 State Funds \$0 Federal Assistance \$0 Other Funds \$0 **Total Capital Funds Expended** \$0

Service Effectiveness