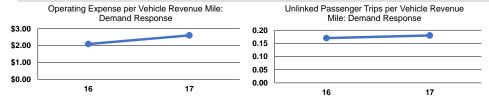

# Service Efficiency

|                        |                                                          |                                                                                                         |                                                                                                                                | 00: 1:00 =::00::000                                                                                                                                                                       |                                                                                                                                                                                                                                                                                                                                                                                                                                                                                                                                                                                                                                                                                                                                                                                                                                                                                                                                                                                                                                                                                                                                                                                                                                                                                                                                                                                                                                                                                                                                                                                                                                                                                                                                                                                                                                                                                                                                                                                                                                                                                                                                                                                                                                                                                                                                                                                                                     |
|------------------------|----------------------------------------------------------|---------------------------------------------------------------------------------------------------------|--------------------------------------------------------------------------------------------------------------------------------|-------------------------------------------------------------------------------------------------------------------------------------------------------------------------------------------|---------------------------------------------------------------------------------------------------------------------------------------------------------------------------------------------------------------------------------------------------------------------------------------------------------------------------------------------------------------------------------------------------------------------------------------------------------------------------------------------------------------------------------------------------------------------------------------------------------------------------------------------------------------------------------------------------------------------------------------------------------------------------------------------------------------------------------------------------------------------------------------------------------------------------------------------------------------------------------------------------------------------------------------------------------------------------------------------------------------------------------------------------------------------------------------------------------------------------------------------------------------------------------------------------------------------------------------------------------------------------------------------------------------------------------------------------------------------------------------------------------------------------------------------------------------------------------------------------------------------------------------------------------------------------------------------------------------------------------------------------------------------------------------------------------------------------------------------------------------------------------------------------------------------------------------------------------------------------------------------------------------------------------------------------------------------------------------------------------------------------------------------------------------------------------------------------------------------------------------------------------------------------------------------------------------------------------------------------------------------------------------------------------------------|
|                        |                                                          |                                                                                                         | Operating Expenses                                                                                                             |                                                                                                                                                                                           |                                                                                                                                                                                                                                                                                                                                                                                                                                                                                                                                                                                                                                                                                                                                                                                                                                                                                                                                                                                                                                                                                                                                                                                                                                                                                                                                                                                                                                                                                                                                                                                                                                                                                                                                                                                                                                                                                                                                                                                                                                                                                                                                                                                                                                                                                                                                                                                                                     |
| Operating Expenses per | Operating Expenses per                                   |                                                                                                         | per Unlinked                                                                                                                   | Unlinked Trips per                                                                                                                                                                        | Unlinked Trips per                                                                                                                                                                                                                                                                                                                                                                                                                                                                                                                                                                                                                                                                                                                                                                                                                                                                                                                                                                                                                                                                                                                                                                                                                                                                                                                                                                                                                                                                                                                                                                                                                                                                                                                                                                                                                                                                                                                                                                                                                                                                                                                                                                                                                                                                                                                                                                                                  |
| Vehicle Revenue Mile   | Vehicle Revenue Hour                                     | Mode                                                                                                    | Passenger Trip                                                                                                                 | Vehicle Revenue Mile                                                                                                                                                                      | Vehicle Revenue Hour                                                                                                                                                                                                                                                                                                                                                                                                                                                                                                                                                                                                                                                                                                                                                                                                                                                                                                                                                                                                                                                                                                                                                                                                                                                                                                                                                                                                                                                                                                                                                                                                                                                                                                                                                                                                                                                                                                                                                                                                                                                                                                                                                                                                                                                                                                                                                                                                |
| \$2.60                 | \$27.98                                                  | Demand Response                                                                                         | \$14.36                                                                                                                        | 0.2                                                                                                                                                                                       | 1.9                                                                                                                                                                                                                                                                                                                                                                                                                                                                                                                                                                                                                                                                                                                                                                                                                                                                                                                                                                                                                                                                                                                                                                                                                                                                                                                                                                                                                                                                                                                                                                                                                                                                                                                                                                                                                                                                                                                                                                                                                                                                                                                                                                                                                                                                                                                                                                                                                 |
| \$2.60                 | \$27.98                                                  | Total                                                                                                   | \$14.36                                                                                                                        | 0.2                                                                                                                                                                                       | 1.9                                                                                                                                                                                                                                                                                                                                                                                                                                                                                                                                                                                                                                                                                                                                                                                                                                                                                                                                                                                                                                                                                                                                                                                                                                                                                                                                                                                                                                                                                                                                                                                                                                                                                                                                                                                                                                                                                                                                                                                                                                                                                                                                                                                                                                                                                                                                                                                                                 |
|                        | Operating Expenses per<br>Vehicle Revenue Mile<br>\$2.60 | Operating Expenses per Vehicle Revenue Mile \$2.60  Operating Expenses per Vehicle Revenue Hour \$27.98 | Operating Expenses per Vehicle Revenue Mile \$2.60  Operating Expenses per Vehicle Revenue Hour \$2.7.98  Mode Demand Response | Operating Expenses per Vehicle Revenue Mile \$2.60  Operating Expenses per Vehicle Revenue Hour \$27.98  Operating Expenses per per Unlinked  Mode Passenger Trip Demand Response \$14.36 | Operating Expenses per Vehicle Revenue Mile \$2.60 \$27.98 \$Operating Expenses Per Vehicle Revenue Mile \$2.60 \$Operating Expenses Per Vehicle Revenue Mode Passenger Trip Vehicle Revenue Mile \$2.60 \$27.98 \$Operating Expenses Per Vehicle Revenue Mode Passenger Trip Vehicle Revenue Mile \$2.60 \$27.98 \$Operating Expenses Per Vehicle Revenue Mile Passenger Trip Vehicle Revenue Mile \$2.60 \$27.98 \$Operating Expenses Per Vehicle Revenue Mile Passenger Trip Vehicle Revenue Mile \$2.60 \$0.20 \$0.20 \$0.20 \$0.20 \$0.20 \$0.20 \$0.20 \$0.20 \$0.20 \$0.20 \$0.20 \$0.20 \$0.20 \$0.20 \$0.20 \$0.20 \$0.20 \$0.20 \$0.20 \$0.20 \$0.20 \$0.20 \$0.20 \$0.20 \$0.20 \$0.20 \$0.20 \$0.20 \$0.20 \$0.20 \$0.20 \$0.20 \$0.20 \$0.20 \$0.20 \$0.20 \$0.20 \$0.20 \$0.20 \$0.20 \$0.20 \$0.20 \$0.20 \$0.20 \$0.20 \$0.20 \$0.20 \$0.20 \$0.20 \$0.20 \$0.20 \$0.20 \$0.20 \$0.20 \$0.20 \$0.20 \$0.20 \$0.20 \$0.20 \$0.20 \$0.20 \$0.20 \$0.20 \$0.20 \$0.20 \$0.20 \$0.20 \$0.20 \$0.20 \$0.20 \$0.20 \$0.20 \$0.20 \$0.20 \$0.20 \$0.20 \$0.20 \$0.20 \$0.20 \$0.20 \$0.20 \$0.20 \$0.20 \$0.20 \$0.20 \$0.20 \$0.20 \$0.20 \$0.20 \$0.20 \$0.20 \$0.20 \$0.20 \$0.20 \$0.20 \$0.20 \$0.20 \$0.20 \$0.20 \$0.20 \$0.20 \$0.20 \$0.20 \$0.20 \$0.20 \$0.20 \$0.20 \$0.20 \$0.20 \$0.20 \$0.20 \$0.20 \$0.20 \$0.20 \$0.20 \$0.20 \$0.20 \$0.20 \$0.20 \$0.20 \$0.20 \$0.20 \$0.20 \$0.20 \$0.20 \$0.20 \$0.20 \$0.20 \$0.20 \$0.20 \$0.20 \$0.20 \$0.20 \$0.20 \$0.20 \$0.20 \$0.20 \$0.20 \$0.20 \$0.20 \$0.20 \$0.20 \$0.20 \$0.20 \$0.20 \$0.20 \$0.20 \$0.20 \$0.20 \$0.20 \$0.20 \$0.20 \$0.20 \$0.20 \$0.20 \$0.20 \$0.20 \$0.20 \$0.20 \$0.20 \$0.20 \$0.20 \$0.20 \$0.20 \$0.20 \$0.20 \$0.20 \$0.20 \$0.20 \$0.20 \$0.20 \$0.20 \$0.20 \$0.20 \$0.20 \$0.20 \$0.20 \$0.20 \$0.20 \$0.20 \$0.20 \$0.20 \$0.20 \$0.20 \$0.20 \$0.20 \$0.20 \$0.20 \$0.20 \$0.20 \$0.20 \$0.20 \$0.20 \$0.20 \$0.20 \$0.20 \$0.20 \$0.20 \$0.20 \$0.20 \$0.20 \$0.20 \$0.20 \$0.20 \$0.20 \$0.20 \$0.20 \$0.20 \$0.20 \$0.20 \$0.20 \$0.20 \$0.20 \$0.20 \$0.20 \$0.20 \$0.20 \$0.20 \$0.20 \$0.20 \$0.20 \$0.20 \$0.20 \$0.20 \$0.20 \$0.20 \$0.20 \$0.20 \$0.20 \$0.20 \$0.20 \$0.20 \$0.20 \$0.20 \$0.20 \$0.20 \$0.20 \$0.20 \$0.20 \$0.20 \$0.20 \$0.20 \$0.20 \$0.20 \$0.20 \$0.20 \$0.20 \$0.20 \$0.20 \$0.20 \$0.20 \$0.20 \$0.20 \$0.20 \$0.20 \$0.20 \$0.20 \$0.20 \$0.20 \$0.20 \$0.20 \$0. |