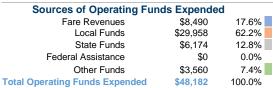

# Sources of Capital Funds Expended

Fare Revenues Local Funds \$0 State Funds \$0 Federal Assistance \$0 Other Funds \$0 **Total Capital Funds Expended** \$0

Service Effectiveness