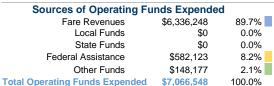

#### **Financial Information**

Fare Revenues 0.0% Local Funds 0.0% \$0 State Funds \$0 0.0% Federal Assistance \$710,021 100.0% Other Funds \$0 0.0% **Total Capital Funds Expended** \$710,021 100.0%

Service Effectiveness

# Vehicles Operated at Maximum Service

|              |          |                |             |             | Uses of   |                |                |                |                       |
|--------------|----------|----------------|-------------|-------------|-----------|----------------|----------------|----------------|-----------------------|
|              | Directly | Purchased      | Operating   | Fare        | Capital   | Annual         | Annual Vehicle | Annual Vehicle | Average Fleet Age     |
| Mode         | Operated | Transportation | Expenses    | Revenues    | Funds     | Unlinked Trips | Revenue Miles  | Revenue Hours  | in Years <sup>a</sup> |
| Commuter Bus | 25       | -              | \$7,066,548 | \$6,336,248 | \$710,021 | 596,287        | 1,241,685      | 35,598         | 6.7                   |
| Total        | 25       | -              | \$7,066,548 | \$6,336,248 | \$710,021 | 596,287        | 1,241,685      | 35,598         |                       |