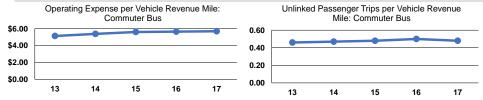

## Service Efficiency

|              |                        |                        |              | Operating Expenses |                      |                      |  |
|--------------|------------------------|------------------------|--------------|--------------------|----------------------|----------------------|--|
|              | Operating Expenses per | Operating Expenses per |              | per Unlinked       | Unlinked Trips per   | Unlinked Trips per   |  |
| Mode         | Vehicle Revenue Mile   | Vehicle Revenue Hour   | Mode         | Passenger Trip     | Vehicle Revenue Mile | Vehicle Revenue Hour |  |
| Commuter Bus | \$5.69                 | \$198.51               | Commuter Bus | \$11.85            | 0.5                  | 16.8                 |  |
| Total        | \$5.69                 | \$198.51               | Total        | \$11.85            | 0.5                  | 16.8                 |  |
|              |                        |                        |              |                    |                      |                      |  |