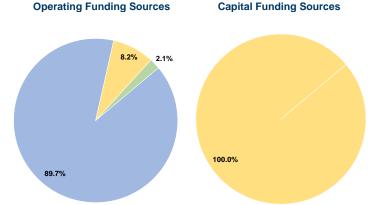

#### **Financial Information**

Fare Revenues 0.0% Local Funds 0.0% \$0 State Funds \$0 0.0% Federal Assistance \$710,021 100.0% Other Funds \$0 0.0% **Total Capital Funds Expended** \$710,021 100.0%

Service Effectiveness

# Vehicles Operated at Maximum Service

|              |          |                |             |             | Uses of   |                |                |                |                       |
|--------------|----------|----------------|-------------|-------------|-----------|----------------|----------------|----------------|-----------------------|
|              | Directly | Purchased      | Operating   | Fare        | Capital   | Annual         | Annual Vehicle | Annual Vehicle | Average Fleet Age     |
| Mode         | Operated | Transportation | Expenses    | Revenues    | Funds     | Unlinked Trips | Revenue Miles  | Revenue Hours  | in Years <sup>a</sup> |
| Commuter Bus | 25       | -              | \$7,066,548 | \$6,336,248 | \$710,021 | 596,287        | 1,241,685      | 35,598         | 6.7                   |
| Total        | 25       | -              | \$7,066,548 | \$6,336,248 | \$710,021 | 596,287        | 1,241,685      | 35,598         |                       |