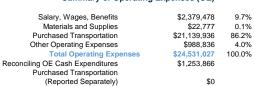

# Summary of Operating Expenses (OE)

**Total Capital Funds Expended** 

100.0%

\$3,279,273