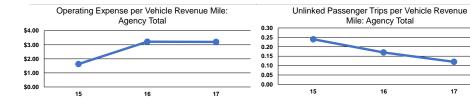

### Performance Measures

|                 | Service E                                      | fficiency                                      |
|-----------------|------------------------------------------------|------------------------------------------------|
| Mode            | Operating Expenses per<br>Vehicle Revenue Mile | Operating Expenses per<br>Vehicle Revenue Hour |
| Demand Response | \$4.90                                         | \$53.66                                        |
| Bus             | \$3.43                                         | \$89.41                                        |
| Vanpool         | \$0.06                                         | \$2.39                                         |
| Total           | \$3.20                                         | \$78.53                                        |

#### Service Effectiveness

| Mode            | Operating Expenses<br>per Unlinked<br>Passenger Trip |     | Unlinked Trips per<br>Vehicle Revenue Hour |
|-----------------|------------------------------------------------------|-----|--------------------------------------------|
| Demand Response | \$22.01                                              | 0.2 | 2.4                                        |
| Bus             | \$31.71                                              | 0.1 | 2.8                                        |
| Vanpool         | \$0.38                                               | 0.1 | 6.3                                        |
| Total           | \$26.59                                              | 0.1 | 3.0                                        |