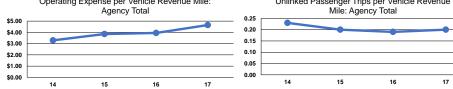

## **Performance Measures**

|                       | Service E                                      | Efficiency                                     |                 | Service Effectiveness                                |     |                                            |
|-----------------------|------------------------------------------------|------------------------------------------------|-----------------|------------------------------------------------------|-----|--------------------------------------------|
| Mode                  | Operating Expenses per<br>Vehicle Revenue Mile | Operating Expenses per<br>Vehicle Revenue Hour | Mode            | Operating Expenses<br>per Unlinked<br>Passenger Trip |     | Unlinked Trips per<br>Vehicle Revenue Hour |
| Demand Response       | \$6.08                                         | \$138.65                                       | Demand Response | \$27.65                                              | 0.2 | 5.0                                        |
| Vanpool               | \$0.38                                         | \$17.99                                        | Vanpool         | \$2.67                                               | 0.1 | 6.7                                        |
| Total                 | \$4.65                                         | \$121.82                                       | Total           | \$23.18                                              | 0.2 | 5.3                                        |
| Operating Expense per | Vehicle Revenue Mile: Unlink                   | ed Passenger Trips per Vehicle Revenue         |                 |                                                      |     |                                            |